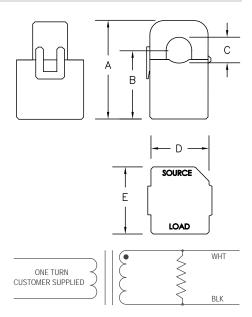

| DIMENSION | INCH  | MM    |
|-----------|-------|-------|
|           |       |       |
| А         | 1.560 | 39.62 |
| В         | 1.000 | 25.40 |
| С         | 0.400 | 10.16 |
| D         | 1.000 | 25.40 |
| Е         | 1.000 | 25.40 |