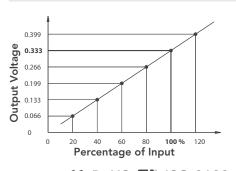

## Features:

- Rated input up to 75 Amp
- Output 0.333 Volt AC at rated current
- Linearity accuracy ± 1%
- Accuracy at 10% to 130% of rated current
- Phase angle < 2 degrees (valid for 20A or higher)

| PART NUMBER AND RATING                          |                     |  |
|-------------------------------------------------|---------------------|--|
|                                                 |                     |  |
| SCT-0400-000                                    | No Burden Resistor* |  |
| SCT-0400-005                                    | 5 Amp               |  |
| SCT-0400-010                                    | 10 Amp              |  |
| SCT-0400-015                                    | 15 Amp              |  |
| SCT-0400-020                                    | 20 Amp              |  |
| SCT-0400-025                                    | 25 Amp              |  |
| SCT-0400-030                                    | 30 Amp              |  |
| SCT-0400-040                                    | 40 Amp              |  |
| SCT-0400-050                                    | 50 Amp              |  |
| SCT-0400-060                                    | 60 Amp              |  |
| SCT-0400-075                                    | 75 Amp              |  |
| * Zener diode limits the output voltage to 22 V |                     |  |