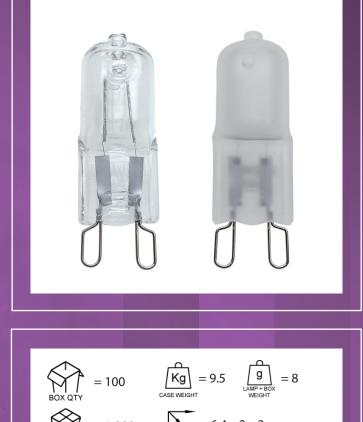

# $\begin{array}{l} \overbrace{\text{BOX QTY}} = 100 \qquad \qquad \overbrace{\text{Kg}}^{\frown} = 9.5 \qquad \overbrace{\text{Weight}}^{\frown} = 8 \\ \overbrace{\text{CASE WEIGHT}}^{\frown} = 1,000 \qquad \qquad \overbrace{\text{LAMP BOX}}^{\frown} = 6.4 \text{ x } 2 \text{ x } 2 \text{ cm} \\ \overbrace{\text{DIMENSIONS}}^{\frown} = 58.5 \text{ x } 28.5 \text{ x } 25 \text{ cm} \\ \overbrace{\text{DIMENSIONS}}^{\frown} = 58.5 \text{ x } 28.5 \text{ x } 25 \text{ cm} \end{array}$