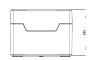

## **Empty Enclosures**

| HOLES | LID COLOUR  | LENGTH               | WIDTH                       | HEIGHT                            |
|-------|-------------|----------------------|-----------------------------|-----------------------------------|
| 1     | Yellow      | 85                   | 70                          | 65                                |
| 2     | Yellow      | 117                  | 70                          | 65                                |
| 3     | Yellow      | 150                  | 70                          | 65                                |
|       | 1<br>2<br>3 | 1 Yellow<br>2 Yellow | 1 Yellow 85<br>2 Yellow 117 | 1 Yellow 85 70<br>2 Yellow 117 70 |