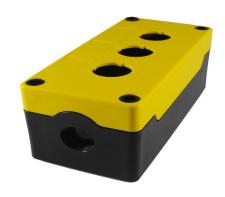

## **Control Stations Enclosures**

ABS enclosures pre-drilled with 22mm holes for the mounting of pushbutton switches

- IP66 sealed
- 21mm diameter knockouts with PG13.5 thread for cable glands
- Black base with yellow lid
- Wall mountable via secure screws in base/cable tie clamp
- · Captive plastic screws

| SPECIFICATIONS    |                        |
|-------------------|------------------------|
| Materials         | ABS UL94-V0            |
| Protection Class  | IP66                   |
| Rated Temperature | from -25°C to +70°C    |
| Standard Colours  | Lid: Yellow (RAL 1023) |
|                   | Black (RAL 9017)       |
|                   |                        |