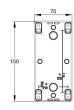

## **Empty Enclosures**

| HOLES | LID COLOUR  | LENGTH               | WIDTH                       | HEIGHT                            |
|-------|-------------|----------------------|-----------------------------|-----------------------------------|
| 1     | Yellow      | 85                   | 70                          | 65                                |
| 2     | Yellow      | 117                  | 70                          | 65                                |
| 3     | Yellow      | 150                  | 70                          | 65                                |
|       | 1<br>2<br>3 | 1 Yellow<br>2 Yellow | 1 Yellow 85<br>2 Yellow 117 | 1 Yellow 85 70<br>2 Yellow 117 70 |