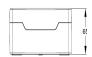

## **Empty Enclosures**

| HOLES | LID COLOUR  | LENGTH               | WIDTH                       | HEIGHT                            |
|-------|-------------|----------------------|-----------------------------|-----------------------------------|
| 1     | Yellow      | 85                   | 70                          | 65                                |
| 2     | Yellow      | 117                  | 70                          | 65                                |
| 3     | Yellow      | 150                  | 70                          | 65                                |
|       | 1<br>2<br>3 | 1 Yellow<br>2 Yellow | 1 Yellow 85<br>2 Yellow 117 | 1 Yellow 85 70<br>2 Yellow 117 70 |