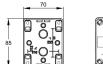

## **Empty Enclosures**

| HOLES | LID COLOUR  | LENGTH               | WIDTH                       | HEIGHT                            |
|-------|-------------|----------------------|-----------------------------|-----------------------------------|
| 1     | Yellow      | 85                   | 70                          | 65                                |
| 2     | Yellow      | 117                  | 70                          | 65                                |
| 3     | Yellow      | 150                  | 70                          | 65                                |
|       | 1<br>2<br>3 | 1 Yellow<br>2 Yellow | 1 Yellow 85<br>2 Yellow 117 | 1 Yellow 85 70<br>2 Yellow 117 70 |