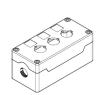

## **Control Stations Enclosures**

ABS enclosures pre-drilled with 22mm holes for the mounting of pushbutton switches

- IP66 sealed
- 21mm diameter knockouts with PG13.5 thread for cable glands
- Black base with yellow lid
- Wall mountable via secure screws in base/cable tie clamp
- · Captive plastic screws

| SPECIFICATIONS    |                        |
|-------------------|------------------------|
| Materials         | ABS UL94-V0            |
| Protection Class  | IP66                   |
| Rated Temperature | from -25°C to +70°C    |
| Standard Colours  | Lid: Yellow (RAL 1023) |
|                   | Black (RAL 9017)       |
|                   |                        |