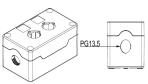

## **Control Stations Enclosures**

ABS enclosures pre-drilled with 22mm holes for the mounting of pushbutton switches

- IP66 sealed
- 21mm diameter knockouts with PG13.5 thread for cable glands
- Black base with yellow lid
- Wall mountable via secure screws in base/cable tie clamp
- · Captive plastic screws

| SPECIFICATIONS    |                        |
|-------------------|------------------------|
| Materials         | ABS UL94-V0            |
| Protection Class  | IP66                   |
| Rated Temperature | from -25°C to +70°C    |
| Standard Colours  | Lid: Yellow (RAL 1023) |
|                   | Black (RAL 9017)       |
|                   |                        |