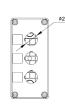

## **Control Stations Enclosures**

ABS enclosures pre-drilled with 22mm holes for the mounting of pushbutton switches

- IP66 sealed
- 21mm diameter knockouts with PG13.5 thread for cable glands
- Black base with yellow lid
- Wall mountable via secure screws in base/cable tie clamp
- · Captive plastic screws