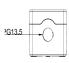

## **Control Stations Enclosures**

ABS enclosures pre-drilled with 22mm holes for the mounting of pushbutton switches

- IP66 sealed
- 21mm diameter knockouts with PG13.5 thread for cable glands
- Black base with yellow lid
- Wall mountable via secure screws in base/cable tie clamp
- · Captive plastic screws