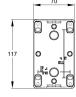

## **Empty Enclosures**

| HOLES | LID COLOUR  | LENGTH               | WIDTH                       | HEIGHT                            |
|-------|-------------|----------------------|-----------------------------|-----------------------------------|
| 1     | Yellow      | 85                   | 70                          | 65                                |
| 2     | Yellow      | 117                  | 70                          | 65                                |
| 3     | Yellow      | 150                  | 70                          | 65                                |
|       | 1<br>2<br>3 | 1 Yellow<br>2 Yellow | 1 Yellow 85<br>2 Yellow 117 | 1 Yellow 85 70<br>2 Yellow 117 70 |