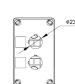

## **Control Stations Enclosures**

ABS enclosures pre-drilled with 22mm holes for the mounting of pushbutton switches

- IP66 sealed
- 21mm diameter knockouts with PG13.5 thread for cable glands
- Black base with yellow lid
- Wall mountable via secure screws in base/cable tie clamp
- · Captive plastic screws