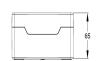

## **Empty Enclosures**

| HOLES | LID COLOUR  | LENGTH               | WIDTH                       | HEIGHT                            |
|-------|-------------|----------------------|-----------------------------|-----------------------------------|
| 1     | Yellow      | 85                   | 70                          | 65                                |
| 2     | Yellow      | 117                  | 70                          | 65                                |
| 3     | Yellow      | 150                  | 70                          | 65                                |
|       | 1<br>2<br>3 | 1 Yellow<br>2 Yellow | 1 Yellow 85<br>2 Yellow 117 | 1 Yellow 85 70<br>2 Yellow 117 70 |