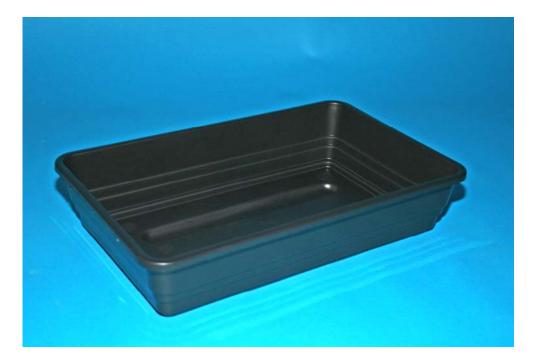

## 141321 Data Sheet

141321 Pack of 3 Processing Trays.

Supplied as a pack of 3.

These Black ribbed plastic trays are ideal for a range of PCB processing chemicals.

Nominal size of each tray: L:36 cm x W: 24cm x H: 8cm