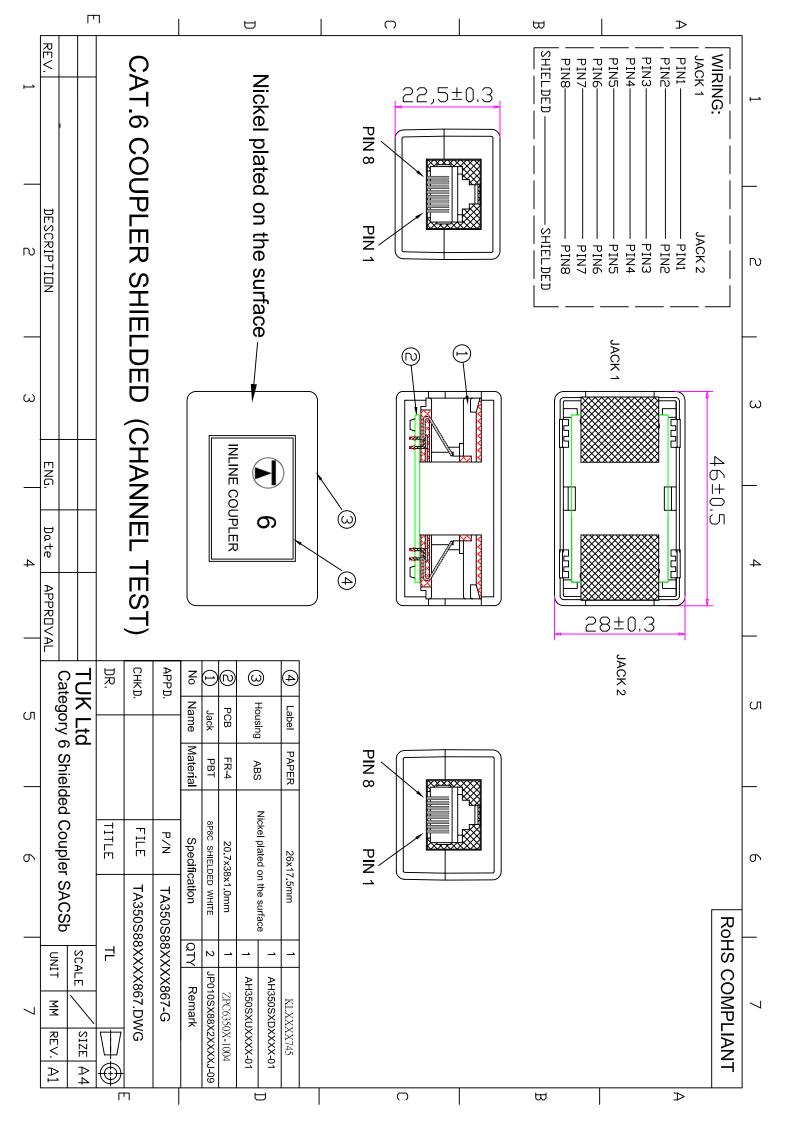

## **X-ON Electronics**

Largest Supplier of Electrical and Electronic Components

Click to view similar products for Modular Connectors / Ethernet Connectors category:

Click to view products by Tuk manufacturer:

Other Similar products are found below:

RJE231881317T MP1010RX-1000 MP44RX-1000 GAX-3-66 GAX-8-62 93606-0253 GD-A-44 GDCX-PA-66-50 GDCX-PN-64 GDCX-PN-66 GDCX-PN-66-50 GDLX-A-66 GDLX-A-88 GDLX-N-66 GDLX-S-88K GDTX-S-88-50 GDX-PA-1010 GLX-N-1010M-BLK GLX-N-44M GLX-S-88M-BLK GMX-N-1010 GMX-S-1010 GMX-S-66 GMX-SMT2-N-1010 GMX-SMT2-N-64-50 GMX-SMT2-S6-88 GMX-SMT4-N-88 GPX-2-64 GRT1-BT1-5 GSGX-N-2-88 GSX-NS2-88-3.05 GSX-NS2-88-3.05-50 GSX-NS-88-3.05-30 GSX-NS-88-3.05-30 GSX-NS-88-3.05-50 GSX-NS-88-3.05-30 GSX-NS-88-3.05-50 GSX-NS-88-3.68 1-1775629-2 GWLX-S-88-GR GWLX-S9-88-YG 13005