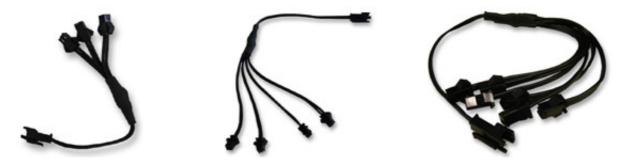

## **Multi Output Splitters**

Multi output splitters divide one output into three, four or six outputs, providing the option of attaching up to 6 individual lengths of wire from one output on the inverter.

With a quick and easy release mechanism, these connectors are built to commercial specification.