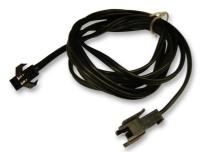

## Power Extension – 1.5m

Extension lengths provide you with the ability to extend the length of extension cable between power pack and glow wire.

With connections on either end, these lengths are easy to plug and play.