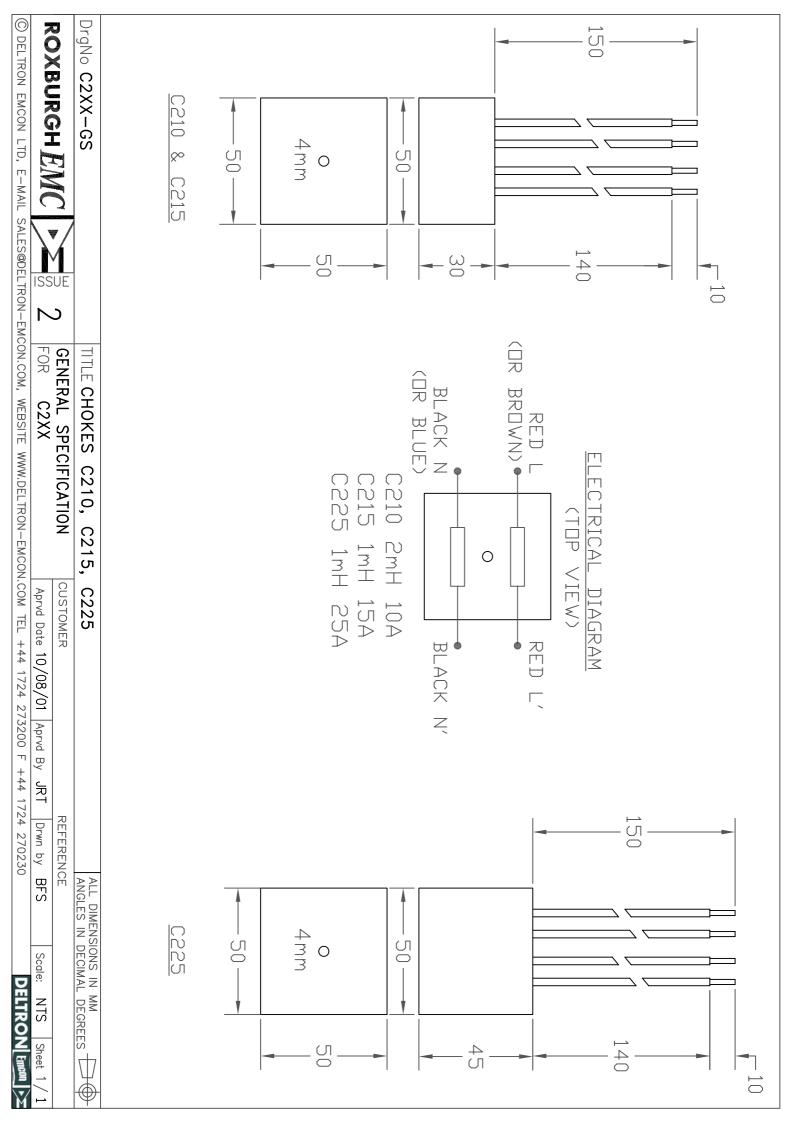

## **X-ON Electronics**

Largest Supplier of Electrical and Electronic Components

Click to view similar products for Common Mode Filters / Chokes category:

Click to view products by Roxburgh manufacturer:

Other Similar products are found below:

74279408 8109-RC 8121-RC PE-62911NL PE-64683 RD5122-6-9M6 RD6137-6-7M5 RD8147-16-3M0 B82722A2801N020

B82723A2802N001 B82723J2802N001 B82726S2183N020 T8114NLT RD5122-10-6M0 RD7147-25-0M7 B82724J2502U040

B82725S2103N004 B82731M2401A033 B82792C0506N365 IND-0110 CMC-03 8117-RC PE-67531 B82732R2601B30

B82794C0686N465 2752041447 2752045447 CMS3-11-R 23Z109SMNL-T 009968H 014660H 057966E CM9900-224 CPFC74NP-PS01H2A30 CPFC805NP-100M05 EXC-24CD121U EXC-24CD201U EXC-24CD600U B82723A2602N001 B82730U3162A020

B82730U3951A020 DKFP-6248-0102 DKFP-6248-02D