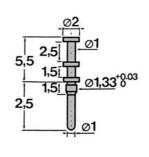

## Solder Terminal Pin ø1,33X8,8mm Brass,gold-plated 13.70.664

| Туре                | C-Shaped Solder Lugs |
|---------------------|----------------------|
| Model               | Round-Pin            |
| Design              | Kurled               |
| Mounting Hole Dia.  | 1.30 mm              |
| Part Dia. Top       | 2.00 mm              |
| Material            | Brass                |
| Plating             | Gold-plated          |
| Length Mounting Pin | 2.50 mm              |
| Length              | 8.40 mm              |
| Pieces per Reel     | 0.00 pcs             |
| RoHS II compliant   | yes                  |
| Reach/SVHC free     | yes                  |