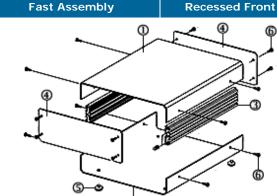

#### SUPPLY:

- 1. Top cover
- 2. Base cover
- 3. Assembly profile (x2)
- 4. Anodised aluminium front panel (x2)
- 5. Rubber foot (x4)
- 6. M3 x 8 mm (x16)