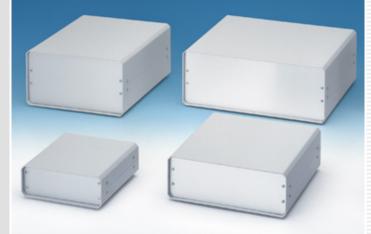

**Order Form** 

**Distributors** 

**7** 01489 583858 **4** 01489 583836

• Aluminium instrument enclosures

- Robust and versatile design
- Six standard models and four slimline models
- Simple and fast assembly
- Removable internal chassis
- PBC guide rails in the assembly extrusions
- Aluminium front and rear panels included
- Front panels recessed to protect controls
- Four push-in non-slip rubber feet included

### UNICASE

| Part No.<br>Slimline Models |                                            | Part No.<br>Standard Models                         |                                                                                                                       | Description                       | Н                                               | w                                                                                                                                                                                                                                                                                                                                                                                                                                                                                                                                                                 | D                                                                                                                                                                                                                                                                                                                                                                                                                                                                                                                                                                                                                                                                                                                                                    | Draw                                                                                                                                                                                                                                                                                                                                                                                                                                                                                                                                                                                                                                                                                                                                                                                  | vings                                                                                                                                                                                                                                                                                                                                                                                                                                                                                                                                                                                                                                                                                                                                                                                                                                                                                              |
|-----------------------------|--------------------------------------------|-----------------------------------------------------|-----------------------------------------------------------------------------------------------------------------------|-----------------------------------|-------------------------------------------------|-------------------------------------------------------------------------------------------------------------------------------------------------------------------------------------------------------------------------------------------------------------------------------------------------------------------------------------------------------------------------------------------------------------------------------------------------------------------------------------------------------------------------------------------------------------------|------------------------------------------------------------------------------------------------------------------------------------------------------------------------------------------------------------------------------------------------------------------------------------------------------------------------------------------------------------------------------------------------------------------------------------------------------------------------------------------------------------------------------------------------------------------------------------------------------------------------------------------------------------------------------------------------------------------------------------------------------|---------------------------------------------------------------------------------------------------------------------------------------------------------------------------------------------------------------------------------------------------------------------------------------------------------------------------------------------------------------------------------------------------------------------------------------------------------------------------------------------------------------------------------------------------------------------------------------------------------------------------------------------------------------------------------------------------------------------------------------------------------------------------------------|----------------------------------------------------------------------------------------------------------------------------------------------------------------------------------------------------------------------------------------------------------------------------------------------------------------------------------------------------------------------------------------------------------------------------------------------------------------------------------------------------------------------------------------------------------------------------------------------------------------------------------------------------------------------------------------------------------------------------------------------------------------------------------------------------------------------------------------------------------------------------------------------------|
| M5511110                    | £                                          |                                                     |                                                                                                                       | UNICASE SL1                       | 50                                              | 130                                                                                                                                                                                                                                                                                                                                                                                                                                                                                                                                                               | 180                                                                                                                                                                                                                                                                                                                                                                                                                                                                                                                                                                                                                                                                                                                                                  | PDF                                                                                                                                                                                                                                                                                                                                                                                                                                                                                                                                                                                                                                                                                                                                                                                   |                                                                                                                                                                                                                                                                                                                                                                                                                                                                                                                                                                                                                                                                                                                                                                                                                                                                                                    |
| M5512110                    | £                                          |                                                     |                                                                                                                       | UNICASE SL2                       | 50                                              | 185                                                                                                                                                                                                                                                                                                                                                                                                                                                                                                                                                               | 250                                                                                                                                                                                                                                                                                                                                                                                                                                                                                                                                                                                                                                                                                                                                                  | PDF                                                                                                                                                                                                                                                                                                                                                                                                                                                                                                                                                                                                                                                                                                                                                                                   |                                                                                                                                                                                                                                                                                                                                                                                                                                                                                                                                                                                                                                                                                                                                                                                                                                                                                                    |
| M5513110                    | £                                          |                                                     |                                                                                                                       | UNICASE SL3                       | 50                                              | 250                                                                                                                                                                                                                                                                                                                                                                                                                                                                                                                                                               | 250                                                                                                                                                                                                                                                                                                                                                                                                                                                                                                                                                                                                                                                                                                                                                  | PDF                                                                                                                                                                                                                                                                                                                                                                                                                                                                                                                                                                                                                                                                                                                                                                                   |                                                                                                                                                                                                                                                                                                                                                                                                                                                                                                                                                                                                                                                                                                                                                                                                                                                                                                    |
| M5514110                    | £                                          |                                                     |                                                                                                                       | UNICASE SL4                       | 50                                              | 250                                                                                                                                                                                                                                                                                                                                                                                                                                                                                                                                                               | 300                                                                                                                                                                                                                                                                                                                                                                                                                                                                                                                                                                                                                                                                                                                                                  | PDF                                                                                                                                                                                                                                                                                                                                                                                                                                                                                                                                                                                                                                                                                                                                                                                   |                                                                                                                                                                                                                                                                                                                                                                                                                                                                                                                                                                                                                                                                                                                                                                                                                                                                                                    |
|                             |                                            | M5501110                                            | £                                                                                                                     | UNICASE 1                         | 65                                              | 185                                                                                                                                                                                                                                                                                                                                                                                                                                                                                                                                                               | 180                                                                                                                                                                                                                                                                                                                                                                                                                                                                                                                                                                                                                                                                                                                                                  | PDF                                                                                                                                                                                                                                                                                                                                                                                                                                                                                                                                                                                                                                                                                                                                                                                   | DWG                                                                                                                                                                                                                                                                                                                                                                                                                                                                                                                                                                                                                                                                                                                                                                                                                                                                                                |
|                             |                                            | M5502110                                            | £                                                                                                                     | UNICASE 2                         | 90                                              | 260                                                                                                                                                                                                                                                                                                                                                                                                                                                                                                                                                               | 250                                                                                                                                                                                                                                                                                                                                                                                                                                                                                                                                                                                                                                                                                                                                                  | PDF                                                                                                                                                                                                                                                                                                                                                                                                                                                                                                                                                                                                                                                                                                                                                                                   | DWG                                                                                                                                                                                                                                                                                                                                                                                                                                                                                                                                                                                                                                                                                                                                                                                                                                                                                                |
|                             |                                            | M5503110                                            | £                                                                                                                     | UNICASE 3                         | 110                                             | 350                                                                                                                                                                                                                                                                                                                                                                                                                                                                                                                                                               | 250                                                                                                                                                                                                                                                                                                                                                                                                                                                                                                                                                                                                                                                                                                                                                  | PDF                                                                                                                                                                                                                                                                                                                                                                                                                                                                                                                                                                                                                                                                                                                                                                                   |                                                                                                                                                                                                                                                                                                                                                                                                                                                                                                                                                                                                                                                                                                                                                                                                                                                                                                    |
|                             |                                            | M5504110                                            | £                                                                                                                     | UNICASE 4                         | 134.5                                           | 261                                                                                                                                                                                                                                                                                                                                                                                                                                                                                                                                                               | 300                                                                                                                                                                                                                                                                                                                                                                                                                                                                                                                                                                                                                                                                                                                                                  | PDF                                                                                                                                                                                                                                                                                                                                                                                                                                                                                                                                                                                                                                                                                                                                                                                   |                                                                                                                                                                                                                                                                                                                                                                                                                                                                                                                                                                                                                                                                                                                                                                                                                                                                                                    |
|                             |                                            | M5505110                                            | £                                                                                                                     | UNICASE 5                         | 134.5                                           | 367                                                                                                                                                                                                                                                                                                                                                                                                                                                                                                                                                               | 300                                                                                                                                                                                                                                                                                                                                                                                                                                                                                                                                                                                                                                                                                                                                                  | PDF                                                                                                                                                                                                                                                                                                                                                                                                                                                                                                                                                                                                                                                                                                                                                                                   |                                                                                                                                                                                                                                                                                                                                                                                                                                                                                                                                                                                                                                                                                                                                                                                                                                                                                                    |
|                             |                                            | M5506110                                            | £                                                                                                                     | UNICASE 6                         | 134.5                                           | 474                                                                                                                                                                                                                                                                                                                                                                                                                                                                                                                                                               | 300                                                                                                                                                                                                                                                                                                                                                                                                                                                                                                                                                                                                                                                                                                                                                  | PDF                                                                                                                                                                                                                                                                                                                                                                                                                                                                                                                                                                                                                                                                                                                                                                                   |                                                                                                                                                                                                                                                                                                                                                                                                                                                                                                                                                                                                                                                                                                                                                                                                                                                                                                    |
|                             | Slimline Models M5511110 M5512110 M5513110 | Slimline Models  M5511110 £  M5512110 £  M5513110 £ | Slimline Models  M5511110  £  M5512110  £  M5513110  £  M5514110  £  M5501110  M5502110  M5503110  M5504110  M5505110 | Slimline Models   Standard Models | Slimline Models   Standard Models   UNICASE SL1 | Slimline Models         Standard Models         Description         H           M5511110         £         UNICASE SL1         50           M5512110         £         UNICASE SL2         50           M5513110         £         UNICASE SL3         50           M5514110         £         UNICASE SL4         50           M5502110         £         UNICASE 1         65           M5503110         £         UNICASE 2         90           M5504110         £         UNICASE 3         110           M5505110         £         UNICASE 5         134.5 | Slimline Models         Standard Models         Description         H         W           M5511110         £         UNICASE SL1         50         130           M5512110         £         UNICASE SL2         50         185           M5513110         £         UNICASE SL3         50         250           M5514110         £         UNICASE SL4         50         250           M5502110         £         UNICASE 1         65         185           M5503110         £         UNICASE 2         90         260           M5504110         £         UNICASE 3         110         350           M5505110         £         UNICASE 4         134.5         261           M5505110         £         UNICASE 5         134.5         367 | Slimline Models         Standard Models         Description         H         W         D           M5511110         £         UNICASE SL1         50         130         180           M5512110         £         UNICASE SL2         50         185         250           M5513110         £         UNICASE SL3         50         250         250           M5514110         £         UNICASE SL4         50         250         300           M5502110         £         UNICASE 1         65         185         180           M5503110         £         UNICASE 2         90         260         250           M5504110         £         UNICASE 3         110         350         250           M5505110         £         UNICASE 5         134.5         261         300 | Slimline Models         Standard Models         Description         H         W         D         Draw           M5511110         £         UNICASE SL1         50         130         180         PDF           M5512110         £         UNICASE SL2         50         185         250         PDF           M5513110         £         UNICASE SL3         50         250         250         PDF           M5501110         £         UNICASE SL4         50         250         300         PDF           M5502110         £         UNICASE 1         65         185         180         PDF           M5503110         £         UNICASE 2         90         260         250         PDF           M5504110         £         UNICASE 3         110         350         250         PDF           M5505110         £         UNICASE 5         134.5         261         300         PDF |