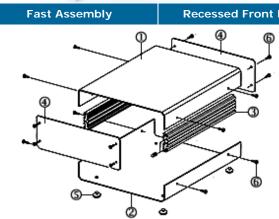

#### SUPPLY:

- 1. Top cover
- 2. Base cover
- 3. Assembly profile (x2)
- 4. Anodised aluminium front panel (x2)
- 5. Rubber foot (x4)
- 6. M3 x 8 mm (x16)