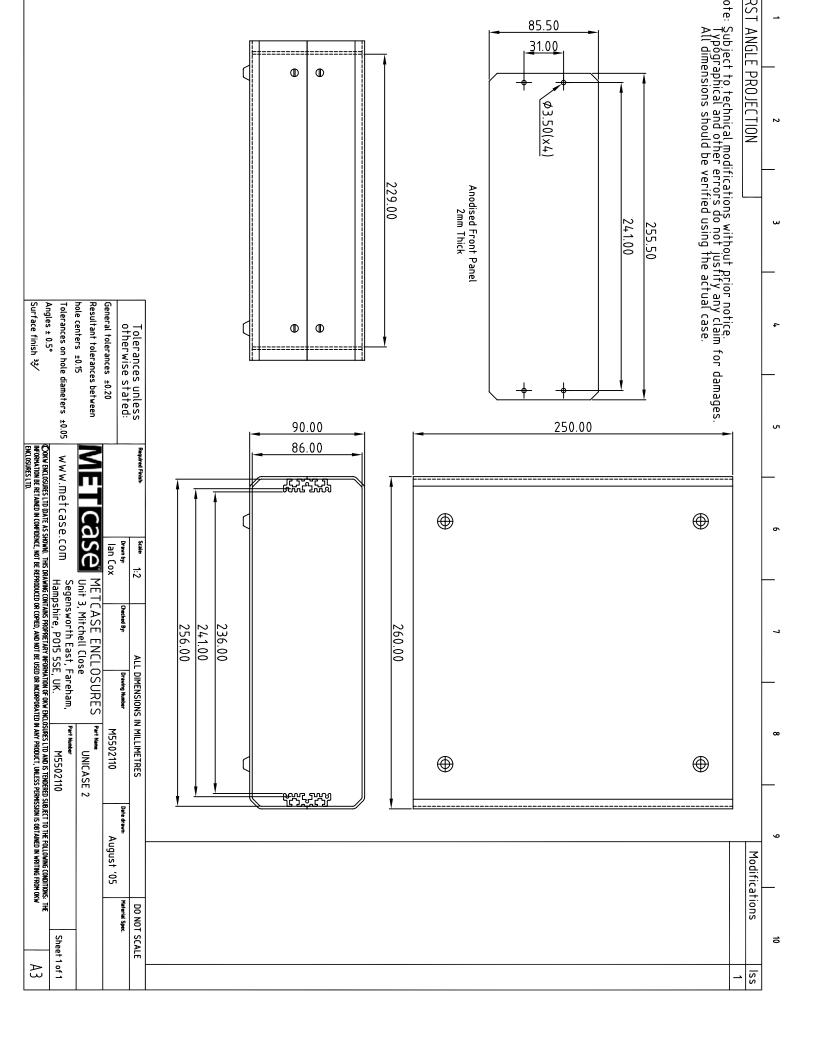

### UNICASE

| Part No.<br>Slimline Models |                                            | Part No.<br>Standard Models                         |                                                                                                                       | Description                       | Н                                               | w                                                                                                                                                                                                                                                                                                                                                                                                                                                                                                                                                                 | D                                                                                                                                                                                                                                                                                                                                                                                                                                                                                                                                                                                                                                                                                                                                                    | Draw                                                                                                                                                                                                                                                                                                                                                                                                                                                                                                                                                                                                                                                                                                                                                                                  | vings                                                                                                                                                                                                                                                                                                                                                                                                                                                                                                                                                                                                                                                                                                                                                                                                                                                                                              |
|-----------------------------|--------------------------------------------|-----------------------------------------------------|-----------------------------------------------------------------------------------------------------------------------|-----------------------------------|-------------------------------------------------|-------------------------------------------------------------------------------------------------------------------------------------------------------------------------------------------------------------------------------------------------------------------------------------------------------------------------------------------------------------------------------------------------------------------------------------------------------------------------------------------------------------------------------------------------------------------|------------------------------------------------------------------------------------------------------------------------------------------------------------------------------------------------------------------------------------------------------------------------------------------------------------------------------------------------------------------------------------------------------------------------------------------------------------------------------------------------------------------------------------------------------------------------------------------------------------------------------------------------------------------------------------------------------------------------------------------------------|---------------------------------------------------------------------------------------------------------------------------------------------------------------------------------------------------------------------------------------------------------------------------------------------------------------------------------------------------------------------------------------------------------------------------------------------------------------------------------------------------------------------------------------------------------------------------------------------------------------------------------------------------------------------------------------------------------------------------------------------------------------------------------------|----------------------------------------------------------------------------------------------------------------------------------------------------------------------------------------------------------------------------------------------------------------------------------------------------------------------------------------------------------------------------------------------------------------------------------------------------------------------------------------------------------------------------------------------------------------------------------------------------------------------------------------------------------------------------------------------------------------------------------------------------------------------------------------------------------------------------------------------------------------------------------------------------|
| M5511110                    | £                                          |                                                     |                                                                                                                       | UNICASE SL1                       | 50                                              | 130                                                                                                                                                                                                                                                                                                                                                                                                                                                                                                                                                               | 180                                                                                                                                                                                                                                                                                                                                                                                                                                                                                                                                                                                                                                                                                                                                                  | PDF                                                                                                                                                                                                                                                                                                                                                                                                                                                                                                                                                                                                                                                                                                                                                                                   |                                                                                                                                                                                                                                                                                                                                                                                                                                                                                                                                                                                                                                                                                                                                                                                                                                                                                                    |
| M5512110                    | £                                          |                                                     |                                                                                                                       | UNICASE SL2                       | 50                                              | 185                                                                                                                                                                                                                                                                                                                                                                                                                                                                                                                                                               | 250                                                                                                                                                                                                                                                                                                                                                                                                                                                                                                                                                                                                                                                                                                                                                  | PDF                                                                                                                                                                                                                                                                                                                                                                                                                                                                                                                                                                                                                                                                                                                                                                                   |                                                                                                                                                                                                                                                                                                                                                                                                                                                                                                                                                                                                                                                                                                                                                                                                                                                                                                    |
| M5513110                    | £                                          |                                                     |                                                                                                                       | UNICASE SL3                       | 50                                              | 250                                                                                                                                                                                                                                                                                                                                                                                                                                                                                                                                                               | 250                                                                                                                                                                                                                                                                                                                                                                                                                                                                                                                                                                                                                                                                                                                                                  | PDF                                                                                                                                                                                                                                                                                                                                                                                                                                                                                                                                                                                                                                                                                                                                                                                   |                                                                                                                                                                                                                                                                                                                                                                                                                                                                                                                                                                                                                                                                                                                                                                                                                                                                                                    |
| M5514110                    | £                                          |                                                     |                                                                                                                       | UNICASE SL4                       | 50                                              | 250                                                                                                                                                                                                                                                                                                                                                                                                                                                                                                                                                               | 300                                                                                                                                                                                                                                                                                                                                                                                                                                                                                                                                                                                                                                                                                                                                                  | PDF                                                                                                                                                                                                                                                                                                                                                                                                                                                                                                                                                                                                                                                                                                                                                                                   |                                                                                                                                                                                                                                                                                                                                                                                                                                                                                                                                                                                                                                                                                                                                                                                                                                                                                                    |
|                             |                                            | M5501110                                            | £                                                                                                                     | UNICASE 1                         | 65                                              | 185                                                                                                                                                                                                                                                                                                                                                                                                                                                                                                                                                               | 180                                                                                                                                                                                                                                                                                                                                                                                                                                                                                                                                                                                                                                                                                                                                                  | PDF                                                                                                                                                                                                                                                                                                                                                                                                                                                                                                                                                                                                                                                                                                                                                                                   | DWG                                                                                                                                                                                                                                                                                                                                                                                                                                                                                                                                                                                                                                                                                                                                                                                                                                                                                                |
|                             |                                            | M5502110                                            | £                                                                                                                     | UNICASE 2                         | 90                                              | 260                                                                                                                                                                                                                                                                                                                                                                                                                                                                                                                                                               | 250                                                                                                                                                                                                                                                                                                                                                                                                                                                                                                                                                                                                                                                                                                                                                  | PDF                                                                                                                                                                                                                                                                                                                                                                                                                                                                                                                                                                                                                                                                                                                                                                                   | DWG                                                                                                                                                                                                                                                                                                                                                                                                                                                                                                                                                                                                                                                                                                                                                                                                                                                                                                |
|                             |                                            | M5503110                                            | £                                                                                                                     | UNICASE 3                         | 110                                             | 350                                                                                                                                                                                                                                                                                                                                                                                                                                                                                                                                                               | 250                                                                                                                                                                                                                                                                                                                                                                                                                                                                                                                                                                                                                                                                                                                                                  | PDF                                                                                                                                                                                                                                                                                                                                                                                                                                                                                                                                                                                                                                                                                                                                                                                   |                                                                                                                                                                                                                                                                                                                                                                                                                                                                                                                                                                                                                                                                                                                                                                                                                                                                                                    |
|                             |                                            | M5504110                                            | £                                                                                                                     | UNICASE 4                         | 134.5                                           | 261                                                                                                                                                                                                                                                                                                                                                                                                                                                                                                                                                               | 300                                                                                                                                                                                                                                                                                                                                                                                                                                                                                                                                                                                                                                                                                                                                                  | PDF                                                                                                                                                                                                                                                                                                                                                                                                                                                                                                                                                                                                                                                                                                                                                                                   |                                                                                                                                                                                                                                                                                                                                                                                                                                                                                                                                                                                                                                                                                                                                                                                                                                                                                                    |
|                             |                                            | M5505110                                            | £                                                                                                                     | UNICASE 5                         | 134.5                                           | 367                                                                                                                                                                                                                                                                                                                                                                                                                                                                                                                                                               | 300                                                                                                                                                                                                                                                                                                                                                                                                                                                                                                                                                                                                                                                                                                                                                  | PDF                                                                                                                                                                                                                                                                                                                                                                                                                                                                                                                                                                                                                                                                                                                                                                                   |                                                                                                                                                                                                                                                                                                                                                                                                                                                                                                                                                                                                                                                                                                                                                                                                                                                                                                    |
|                             |                                            | M5506110                                            | £                                                                                                                     | UNICASE 6                         | 134.5                                           | 474                                                                                                                                                                                                                                                                                                                                                                                                                                                                                                                                                               | 300                                                                                                                                                                                                                                                                                                                                                                                                                                                                                                                                                                                                                                                                                                                                                  | PDF                                                                                                                                                                                                                                                                                                                                                                                                                                                                                                                                                                                                                                                                                                                                                                                   |                                                                                                                                                                                                                                                                                                                                                                                                                                                                                                                                                                                                                                                                                                                                                                                                                                                                                                    |
|                             | Slimline Models M5511110 M5512110 M5513110 | Slimline Models  M5511110 £  M5512110 £  M5513110 £ | Slimline Models  M5511110  £  M5512110  £  M5513110  £  M5514110  £  M5501110  M5502110  M5503110  M5504110  M5505110 | Slimline Models   Standard Models | Slimline Models   Standard Models   UNICASE SL1 | Slimline Models         Standard Models         Description         H           M5511110         £         UNICASE SL1         50           M5512110         £         UNICASE SL2         50           M5513110         £         UNICASE SL3         50           M5514110         £         UNICASE SL4         50           M5502110         £         UNICASE 1         65           M5503110         £         UNICASE 2         90           M5504110         £         UNICASE 3         110           M5505110         £         UNICASE 5         134.5 | Slimline Models         Standard Models         Description         H         W           M5511110         £         UNICASE SL1         50         130           M5512110         £         UNICASE SL2         50         185           M5513110         £         UNICASE SL3         50         250           M5514110         £         UNICASE SL4         50         250           M5502110         £         UNICASE 1         65         185           M5503110         £         UNICASE 2         90         260           M5504110         £         UNICASE 3         110         350           M5505110         £         UNICASE 4         134.5         261           M5505110         £         UNICASE 5         134.5         367 | Slimline Models         Standard Models         Description         H         W         D           M5511110         £         UNICASE SL1         50         130         180           M5512110         £         UNICASE SL2         50         185         250           M5513110         £         UNICASE SL3         50         250         250           M5514110         £         UNICASE SL4         50         250         300           M5502110         £         UNICASE 1         65         185         180           M5503110         £         UNICASE 2         90         260         250           M5504110         £         UNICASE 3         110         350         250           M5505110         £         UNICASE 5         134.5         261         300 | Slimline Models         Standard Models         Description         H         W         D         Draw           M5511110         £         UNICASE SL1         50         130         180         PDF           M5512110         £         UNICASE SL2         50         185         250         PDF           M5513110         £         UNICASE SL3         50         250         250         PDF           M5501110         £         UNICASE SL4         50         250         300         PDF           M5502110         £         UNICASE 1         65         185         180         PDF           M5503110         £         UNICASE 2         90         260         250         PDF           M5504110         £         UNICASE 3         110         350         250         PDF           M5505110         £         UNICASE 5         134.5         261         300         PDF |