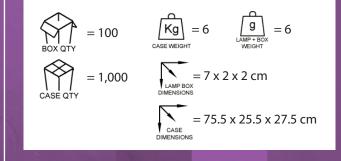

#### **TECHNICAL SPECIFICATION**

| Product Code | Wattage | Voltage | Cap/Base | Filament   | Colour |
|--------------|---------|---------|----------|------------|--------|
| M91/ULTRA    | 10W     | 12V     | G4       | Transverse | Clear  |
| M47/ULTRA    | 20W     | 12V     | G4       | Transverse | Clear  |
| M95/ULTRA    | 35W     | 12V     | GY6.35   | Axial      | Clear  |
| M32/ULTRA    | 50W     | 12V     | GY6.35   | Transverse | Clear  |