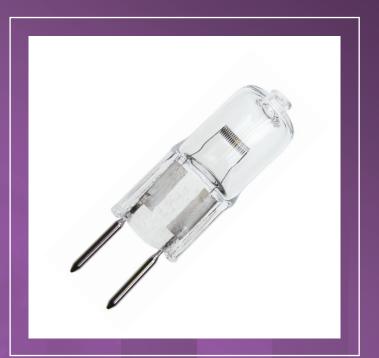

#### DESCRIPTION

Xenon Ultra G4 Capsule Lamps offer consistent high light output and colour throughout their long life. Light output is both brighter and more stable in comparison to standard halogen lamps. The Xenon designs used give a life span of up to a 500% increase over the equivalent halogen lamp.

#### **TECHNICAL SPECIFICATION**

| Product Code | Wattage | Voltage | Cap/Base | Filament   | Colour |
|--------------|---------|---------|----------|------------|--------|
| M91/ULTRA    | 10W     | 12V     | G4       | Transverse | Clear  |
| M47/ULTRA    | 20W     | 12V     | G4       | Transverse | Clear  |
| M95/ULTRA    | 35W     | 12V     | GY6.35   | Axial      | Clear  |
| M32/ULTRA    | 50W     | 12V     | GY6.35   | Transverse | Clear  |