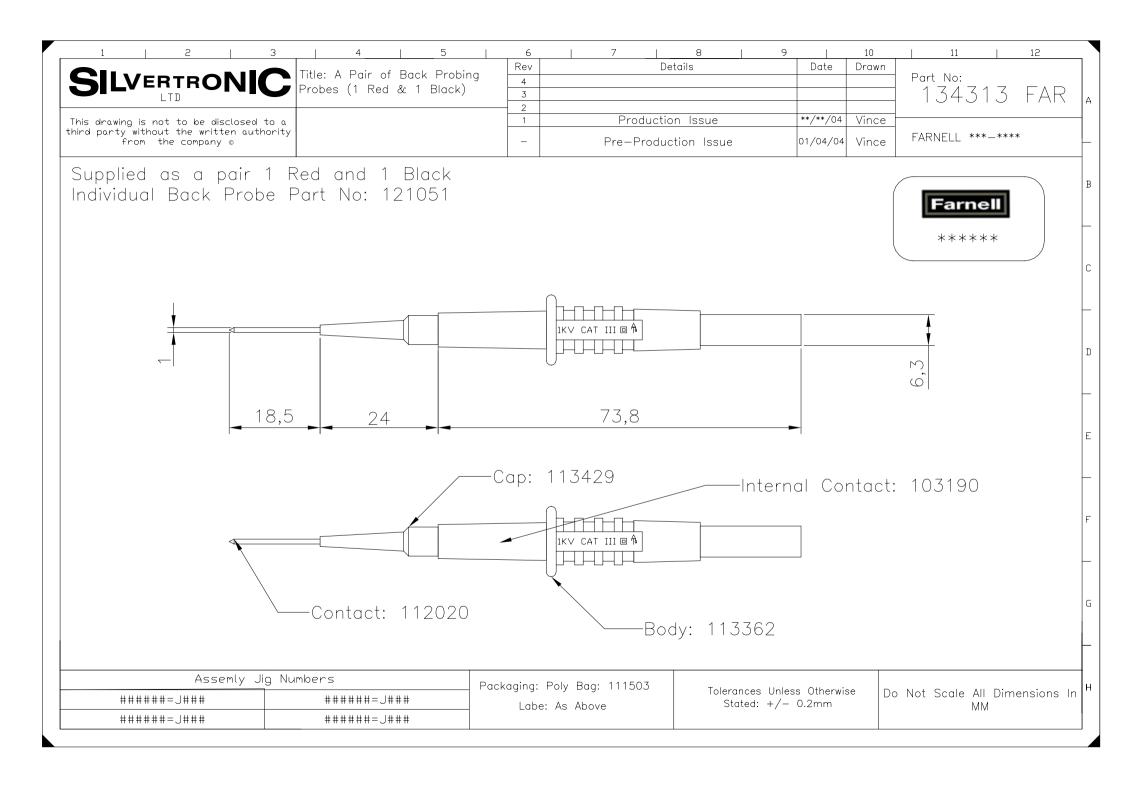

## **X-ON Electronics**

Largest Supplier of Electrical and Electronic Components

Click to view similar products for Test Probes category:

Click to view products by Silvertronic manufacturer:

Other Similar products are found below:

6214 6265 6474 815003 923832-BK-B P-KIT-1 R941850000 923837-YL-B 925250-R 72923-2 923848-C 973368101 972318101 972318100 MXHQ87WJ3000 66.9115-23 850182 TAS90 VL1735/45 973368100 972327100 972327101 975017700 975018700 973995100 973995101 100039-080-958 CT3986B-120 CT3987B-120 CT3983B-120 CT3979B-150 CT3981B-120 CT3985B-120 402-IEC-RT 402-IEC-SW 404-IEC-RT AX-CP-01-SET AX-CP-05-B AX-CP-05-R 464-IEC-NEEDLE13/0,6-RT 464-IEC-NEEDLE13/0,6-SW 464-IEC-RT 464-IEC-SW 00043 404-IEC-SW 00125 1445 MPS1RT 0602 4592 0602 0645