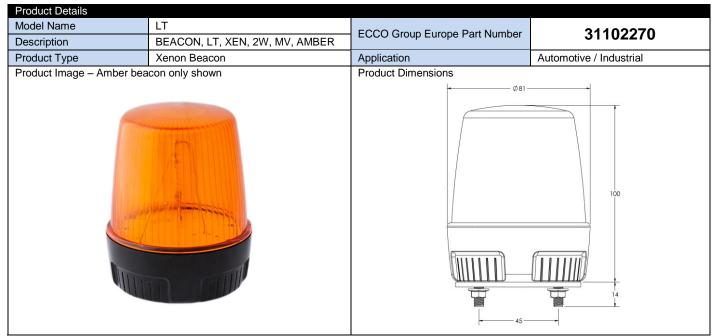

## **PRODUCT SPECIFICATION**

| Electrical Characteristics |                             |                     |                                                                                                  |
|----------------------------|-----------------------------|---------------------|--------------------------------------------------------------------------------------------------|
| Input Voltage              | 10-100V DC, 20-72V AC       | Input current       | 300mA @ 12V DC, 120mA @ 24V DC<br>77mA @ 48V DC, 66mA @ 60V DC<br>270mA @ 30V AC, 110mA @ 60V AC |
| Frequency                  | 75 FPM                      | Light Source        | Non-replaceable                                                                                  |
| Flash Mode                 | Single flash                | Flash Pattern       | N/A                                                                                              |
| Technology                 | Xenon                       | Power rating        | 2 W                                                                                              |
|                            |                             | Estimated Tube Life | 3,000 Hours                                                                                      |
| Other features             | Reverse polarity protection |                     |                                                                                                  |

| Enclosure            |                         |                      |                                  |
|----------------------|-------------------------|----------------------|----------------------------------|
| IP rating            | IP 67                   | Fixing centres       | 45 mm                            |
| Cable exit           | Central base grommet    | Fastening hardware   | 2 x M5 x 14mm studs with M5 nuts |
| Cable dimensions     | 2 x 0.75mm <sup>2</sup> | Packaging            | Thin wall carton                 |
| Recommended Mounting | Upright                 | Max Fastening Torque | 3 N/m                            |
| Weight (unboxed)     | 130g                    | Weight (boxed)       | 150g                             |