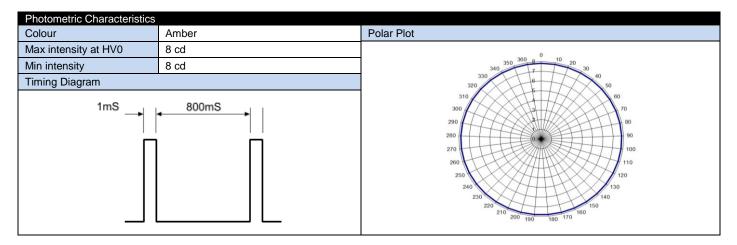

## **PRODUCT SPECIFICATION**

| Electrical Characteristics |                             |                     |                                                                                                  |
|----------------------------|-----------------------------|---------------------|--------------------------------------------------------------------------------------------------|
| Input Voltage              | 10-100V DC, 20-72V AC       | Input current       | 300mA @ 12V DC, 120mA @ 24V DC<br>77mA @ 48V DC, 66mA @ 60V DC<br>270mA @ 30V AC, 110mA @ 60V AC |
| Frequency                  | 75 FPM                      | Light Source        | Non-replaceable                                                                                  |
| Flash Mode                 | Single flash                | Flash Pattern       | N/A                                                                                              |
| Technology                 | Xenon                       | Power rating        | 2 W                                                                                              |
|                            |                             | Estimated Tube Life | 3,000 Hours                                                                                      |
| Other features             | Reverse polarity protection |                     |                                                                                                  |