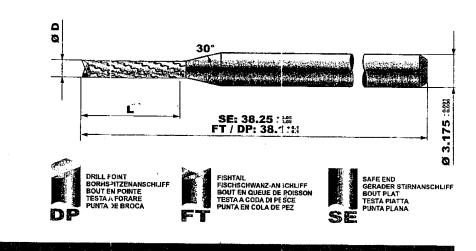

"Chip Breaker" geometry allows the SC routers to be used on machines equipped with drilling spindles. The exceptional swarf removal reduces radial load significantly and produces a very fine surface finish.

| Ø           |           |  |
|-------------|-----------|--|
|             | SC        |  |
| 0.6 ~ 0.7   | 4.0       |  |
| 0.8 ~ 0.9   | 4.0 / 5.5 |  |
| 1.0 ~ 1.1   | 4.5 / 6.5 |  |
| 1.2 ~ 1.4   | 5.0 / 6.5 |  |
| 1.5 ~ 1.8   | 6.5 / 8.0 |  |
| 1.9 ~ 2.2   | 8.0 / 9.5 |  |
| 2.3 ~ 2.9   | 9.5       |  |
| 3.0 ~ 3.175 | 10        |  |