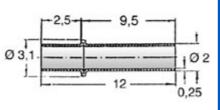

## 13.15.655Collar sleeves

| Length              | 12,0 mm                 |
|---------------------|-------------------------|
| Material            | Brass Type 67           |
| Plating             | Tin Plated              |
| Broad or Diameter   | 2,00 mm                 |
| Туре                | Solder Terminals Turret |
| Model               | Rolled Pins             |
| Design              | Rivet Shaft             |
| Mounting Hole Dia.  | 2,10 mm                 |
| Grid / Pin Length-T | 2,50 mm                 |
|                     | RoHS konform            |