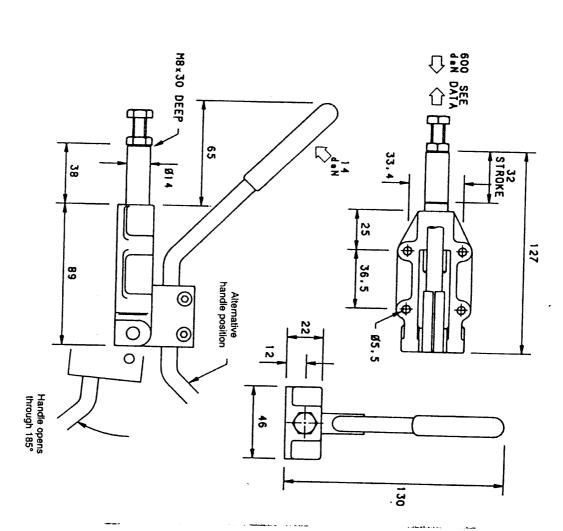

### MODEL P600L 7148145

### With 14 daN handle force the output force is: daN Fully retracted 470 5 mm extended 110 10 mm , 75 20 mm , 80 25 mm , 85 30 mm , 146 31 mm , 190 Fully extended 580

Plunger: Locks at both extended & retracted ends of

the stroke.

Base: Body mounting.

Nominal Holding Force: 600 daN

Weight: 0.55 Kg

Supplied complete with: MB0840 Setscrew & nut.

See "Accessories" for other items.