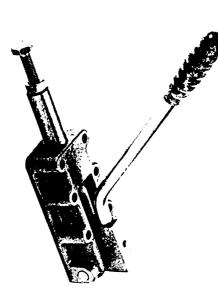

### MODEL P1200L 7148161

With 15 daN handle force the output force is:

| output force is: |    |     |
|------------------|----|-----|
| daN              |    |     |
| Fully retracted  |    | 705 |
| 5 mm extended    |    | 167 |
| 10 mm            | ,, | 90  |
| 15 mm            | ,, | 73  |
| 20 mm            | ,, | 70  |
| 25 mm            | ,, | 72  |
| 30 mm            | ** | 85  |
| 35 mm            | ,, | 100 |
| 40 mm            | ,, | 110 |
| 45 mm            | ,, | 150 |
| 48 mm            | ,, | 220 |
| 49 mm            | ** | 290 |
| Fully extended   |    | 930 |

Plunger: Locks at both extended & retracted ends of

the stroke.

Base: Body mounting.

Nominal Holding Force: 1200 daN

Weight: 1.60 Kg

Supplied complete with: MB1050 Setscrew & nut.

See "Accessories" for other items.