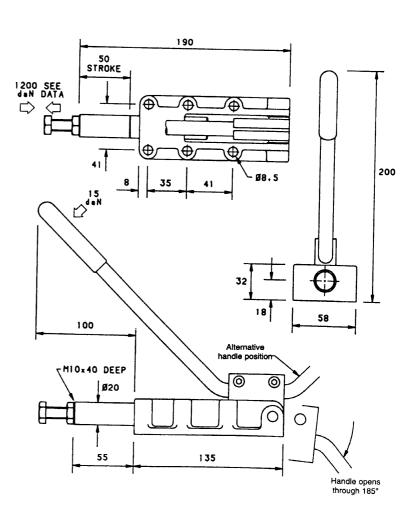

### MODEL P1200L 7148161

With 15 daN handle force the output force is:

| output force is: |    |     |
|------------------|----|-----|
| daN              |    |     |
| Fully retracted  |    | 705 |
| 5 mm extended    |    | 167 |
| 10 mm            | ,, | 90  |
| 15 mm            | ,, | 73  |
| 20 mm            | ,, | 70  |
| 25 mm            | ,, | 72  |
| 30 mm            | ** | 85  |
| 35 mm            | ,, | 100 |
| 40 mm            | ,, | 110 |
| 45 mm            | ,, | 150 |
| 48 mm            | ,, | 220 |
| 49 mm            | ** | 290 |
| Fully extended   |    | 930 |

Plunger: Locks at both extended & retracted ends of

the stroke.

Base: Body mounting.

Nominal Holding Force: 1200 daN

Weight: 1.60 Kg

Supplied complete with: MB1050 Setscrew & nut.

See "Accessories" for other items.