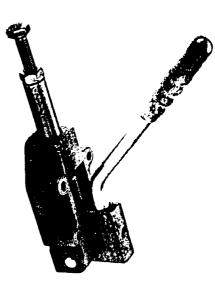

### LONG HANDLED HEAVY DUTY PUSH-PULL CLAMPS

### MODEL P600L 7148145

### With 14 daN handle force the output force is: daN Fully retracted 470 5 mm extended 110 10 mm , 75 20 mm , 80 25 mm , 85 30 mm , 146 31 mm , 190 Fully extended 580

Plunger: Locks at both extended & retracted ends of

the stroke.

Base: Body mounting.

Nominal Holding Force: 600 daN

Weight: 0.55 Kg

Supplied complete with: MB0840 Setscrew & nut.

See "Accessories" for other items.