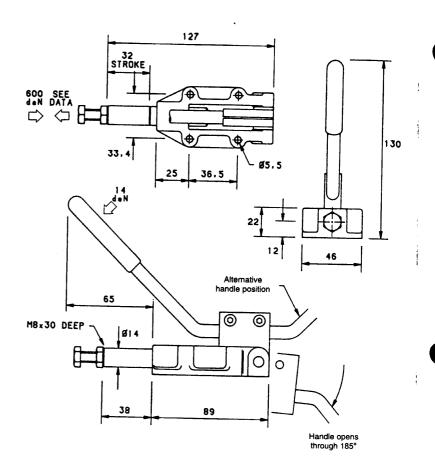

### MODEL P600L 7148145

### With 14 daN handle force the output force is: daN Fully retracted 470 5 mm extended 110 10 mm , 75 20 mm , 80 25 mm , 85 30 mm , 146 31 mm , 190 Fully extended 580

Plunger: Locks at both extended & retracted ends of

the stroke.

Base: Body mounting.

Nominal Holding Force: 600 daN

Weight: 0.55 Kg

Supplied complete with: MB0840 Setscrew & nut.

See "Accessories" for other items.