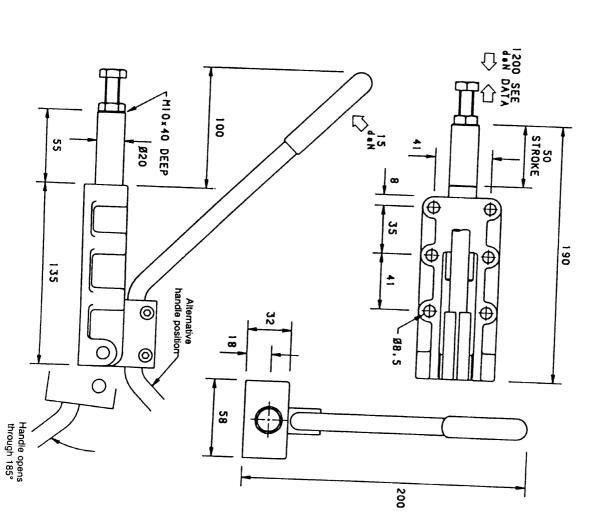

### MODEL P1200L 7148161

With 15 daN handle force the output force is:

| output force is: |    |     |
|------------------|----|-----|
| daN              |    |     |
| Fully retracted  |    | 705 |
| 5 mm extended    |    | 167 |
| 10 mm            | ,, | 90  |
| 15 mm            | ,, | 73  |
| 20 mm            | ,, | 70  |
| 25 mm            | ,, | 72  |
| 30 mm            | ** | 85  |
| 35 mm            | ,, | 100 |
| 40 mm            | ,, | 110 |
| 45 mm            | ,, | 150 |
| 48 mm            | ,, | 220 |
| 49 mm            | ** | 290 |
| Fully extended   |    | 930 |

Plunger: Locks at both extended & retracted ends of

the stroke.

Base: Body mounting.

Nominal Holding Force: 1200 daN

Weight: 1.60 Kg

Supplied complete with: MB1050 Setscrew & nut.

See "Accessories" for other items.