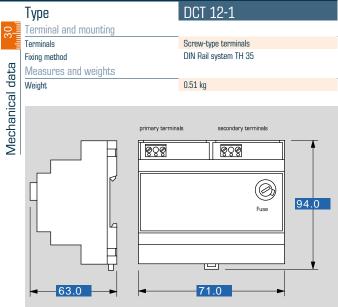

Stable plastic housing for rail mounting, e.g. in consumer units or meter mounting heards