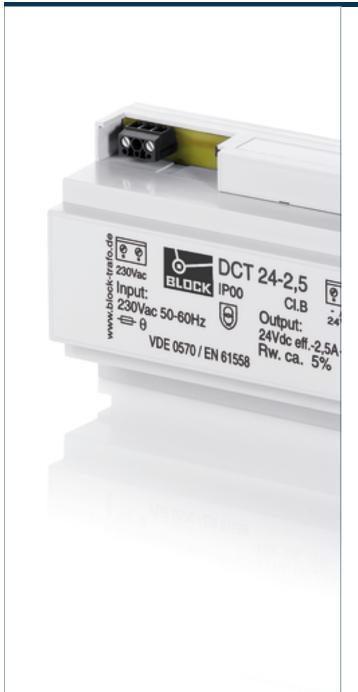

# Single phase, non-stabilised dc power supply **DCT**

Stable plastic housing for rail mounting, e.g. in consumer units or meter mounting heards

#### Standards

Non-stabilised dc power supply / Safety isolating transformer to VDE 0570 part 2-6, EN 61558-2-6, IEC 61558-2-6