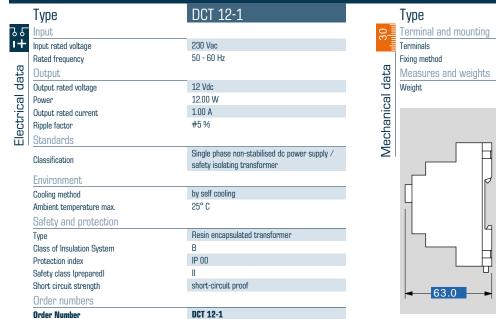

#### Standards

Non-stabilised dc power supply / Safety isolating transformer to VDE 0570 part 2-6, EN 61558-2-6, IEC 61558-2-6