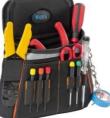

### Model Description: TOP DRILL N

Drill holster. Adaptable to item TOP BELT N. Dim.: 340x150 mm.

Model Description: TOP ELECTRA N Organized tool waist pouch. Adaptable to item TOP BELT N. Dim.: 280x220x70 mm.