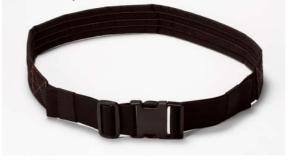

#### Model Description: TOP BELT N

Adjustable padded belt for tool pouches. Fast and quick release buckle. Ideal to be customized with different tool holders. Dim.: min. 920/max 1350 mm.