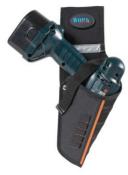

### Model Description: TOP DRILL N

Drill holster. Adaptable to item TOP BELT N. Dim.: 340x150 mm.

Model Description: TOP ELECTRA N Organized tool waist pouch. Adaptable to item TOP BELT N. Dim.: 280x220x70 mm.