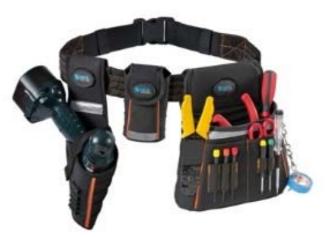

# TOP BELT N and accessories

The new range of Work Line tool bags is designed in Italy by GT Line and made exclusively for professionals looking for the most reliable companion to their heavy duty daily activity.

#### Model Description: TOP BELT N

Adjustable padded belt for tool pouches. Fast and quick release buckle. Ideal to be customized with different tool holders. Dim.: min. 920/max 1350 mm.

### Model Description: TOP DRILL N

Drill holster. Adaptable to item TOP BELT N. Dim.: 340x150 mm.

Model Description: TOP ELECTRA N Organized tool waist pouch. Adaptable to item TOP BELT N. Dim.: 280x220x70 mm.

#### Model Description: TOP PHONE N

Mobile phone waist holder. Adaptable to item TOP BELT N. Dim.: 80x130x30 mm.

#### TOP BELT N set example with:

- TOP DRILL N
- TOP PHONE N
- TOP ELECTRA N