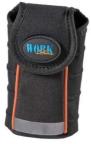

#### Model Description: TOP PHONE N

Mobile phone waist holder. Adaptable to item TOP BELT N. Dim.: 80x130x30 mm.