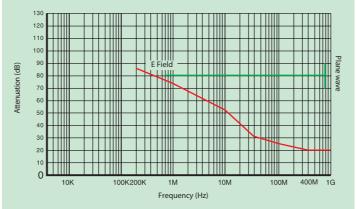

#### EMC PATINA® RANGE

\_\_\_\_\_

Subject to minimum order quantities, we can offer the entire range of Patina® cases with an EMC coating, which provides very reliable shielding properties. We use a copper/silver loaded paint which provides a durable conductive finish, selectively on the inner surface of the case. Typical attenuation figures are >60dB at 1MHz to >20dB at 1GHz, but it is always recommended that equipmen is tested to meet the current CE marking requirements.