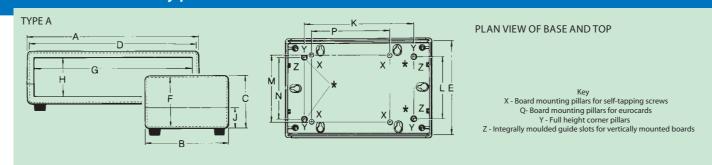

# Patina<sup>®</sup> Cases types A and B

Ordering information

|       |       |                    |                          |                                |                                                     |                                                                                                                                                                                                                                                                                                                                                                                                                                                                                                                                                                                                                                                                                                                                                                                                                                                                                                                                                                                                                                                                                                                                                                                                                                                                                                                                                                                                   |                                                         |                                                                                     |                                                                                           |                                                                                             |                                                                                              |                                                                                                           | Dimensions of                                                                                                                    |                                                                                                                                                                             |
|-------|-------|--------------------|--------------------------|--------------------------------|-----------------------------------------------------|---------------------------------------------------------------------------------------------------------------------------------------------------------------------------------------------------------------------------------------------------------------------------------------------------------------------------------------------------------------------------------------------------------------------------------------------------------------------------------------------------------------------------------------------------------------------------------------------------------------------------------------------------------------------------------------------------------------------------------------------------------------------------------------------------------------------------------------------------------------------------------------------------------------------------------------------------------------------------------------------------------------------------------------------------------------------------------------------------------------------------------------------------------------------------------------------------------------------------------------------------------------------------------------------------------------------------------------------------------------------------------------------------|---------------------------------------------------------|-------------------------------------------------------------------------------------|-------------------------------------------------------------------------------------------|---------------------------------------------------------------------------------------------|----------------------------------------------------------------------------------------------|-----------------------------------------------------------------------------------------------------------|----------------------------------------------------------------------------------------------------------------------------------|-----------------------------------------------------------------------------------------------------------------------------------------------------------------------------|
|       |       |                    |                          | D                              | imensio                                             | ns                                                                                                                                                                                                                                                                                                                                                                                                                                                                                                                                                                                                                                                                                                                                                                                                                                                                                                                                                                                                                                                                                                                                                                                                                                                                                                                                                                                                |                                                         |                                                                                     |                                                                                           |                                                                                             |                                                                                              |                                                                                                           | vertically mounted                                                                                                               | Order code                                                                                                                                                                  |
| В     | С     | D                  | Е                        | F                              | G                                                   | Н                                                                                                                                                                                                                                                                                                                                                                                                                                                                                                                                                                                                                                                                                                                                                                                                                                                                                                                                                                                                                                                                                                                                                                                                                                                                                                                                                                                                 | J                                                       | К                                                                                   | L                                                                                         | М                                                                                           | Ν                                                                                            | Р                                                                                                         | boards                                                                                                                           |                                                                                                                                                                             |
|       | 40,0  |                    |                          | 34,0                           |                                                     | 24,0                                                                                                                                                                                                                                                                                                                                                                                                                                                                                                                                                                                                                                                                                                                                                                                                                                                                                                                                                                                                                                                                                                                                                                                                                                                                                                                                                                                              | 20,0                                                    |                                                                                     |                                                                                           |                                                                                             |                                                                                              |                                                                                                           | 25,6 x 199,0                                                                                                                     | 75-265738                                                                                                                                                                   |
| 140,0 | 75,0  | 199,0              | 132,0                    | 69,0                           | 189,0                                               | 59,0                                                                                                                                                                                                                                                                                                                                                                                                                                                                                                                                                                                                                                                                                                                                                                                                                                                                                                                                                                                                                                                                                                                                                                                                                                                                                                                                                                                              | 20,0                                                    | 152,8                                                                               | 85,0                                                                                      | 94,2                                                                                        | 88,9                                                                                         | 114,3                                                                                                     | 60,6 x 199,0                                                                                                                     | 75-265739                                                                                                                                                                   |
|       | 110.0 |                    |                          | 104.0                          |                                                     | 94.0                                                                                                                                                                                                                                                                                                                                                                                                                                                                                                                                                                                                                                                                                                                                                                                                                                                                                                                                                                                                                                                                                                                                                                                                                                                                                                                                                                                              | 55.0                                                    |                                                                                     |                                                                                           |                                                                                             |                                                                                              |                                                                                                           | 95.6 x 199.0                                                                                                                     | 75-265740                                                                                                                                                                   |
| -     | 5     | 40,0<br>140,0 75,0 | 40,0<br>140,0 75,0 199,0 | 40,0<br>140,0 75,0 199,0 132,0 | B C D E F   40,0 34,0   140,0 75,0 199,0 132,0 69,0 | B C D E F G   40,0 34,0 34,0 34,0 34,0 34,0 34,0 34,0 34,0 34,0 34,0 34,0 34,0 34,0 34,0 34,0 34,0 34,0 34,0 34,0 34,0 34,0 34,0 34,0 34,0 34,0 34,0 34,0 34,0 34,0 34,0 34,0 34,0 34,0 34,0 34,0 34,0 34,0 34,0 34,0 34,0 34,0 34,0 34,0 34,0 34,0 34,0 34,0 34,0 34,0 34,0 34,0 34,0 34,0 34,0 34,0 34,0 34,0 34,0 34,0 34,0 34,0 34,0 34,0 34,0 34,0 34,0 34,0 34,0 34,0 34,0 34,0 34,0 34,0 34,0 34,0 34,0 34,0 34,0 34,0 34,0 34,0 34,0 34,0 34,0 34,0 <t< td=""><td>40,0 34,0 24,0   140,0 75,0 199,0 132,0 69,0 189,0 59,0</td><td>B C D E F G H J   40,0 34,0 24,0 20,0   140,0 75,0 199,0 132,0 69,0 189,0 59,0 20,0</td><td>B C D E F G H J K   40,0 34,0 24,0 20,0 140,0 75,0 199,0 132,0 69,0 189,0 59,0 20,0 152,8</td><td>B C D E F G H J K L   40,0 34,0 24,0 20,0 140,0 140,0 132,0 69,0 189,0 59,0 20,0 152,8 85,0</td><td>B C D E F G H J K L M   40,0 34,0 24,0 20,0 140,0 132,0 69,0 189,0 59,0 20,0 152,8 85,0 94,2</td><td>B C D E F G H J K L M N   40,0 34,0 24,0 20,0 140,0 140,0 132,0 69,0 189,0 59,0 20,0 152,8 85,0 94,2 88,9</td><td>B C D E F G H J K L M N P   40,0 34,0 24,0 20,0 24,0 20,0 140,0 75,0 199,0 132,0 69,0 189,0 59,0 20,0 152,8 85,0 94,2 88,9 114,3</td><td>B C D E F G H J K L M N P boards   40,0 34,0 24,0 20,0 22,0 25,6 x 199,0 25,6 x 199,0   140,0 75,0 199,0 132,0 69,0 189,0 59,0 20,0 152,8 85,0 94,2 88,9 114,3 60,6 x 199,0</td></t<> | 40,0 34,0 24,0   140,0 75,0 199,0 132,0 69,0 189,0 59,0 | B C D E F G H J   40,0 34,0 24,0 20,0   140,0 75,0 199,0 132,0 69,0 189,0 59,0 20,0 | B C D E F G H J K   40,0 34,0 24,0 20,0 140,0 75,0 199,0 132,0 69,0 189,0 59,0 20,0 152,8 | B C D E F G H J K L   40,0 34,0 24,0 20,0 140,0 140,0 132,0 69,0 189,0 59,0 20,0 152,8 85,0 | B C D E F G H J K L M   40,0 34,0 24,0 20,0 140,0 132,0 69,0 189,0 59,0 20,0 152,8 85,0 94,2 | B C D E F G H J K L M N   40,0 34,0 24,0 20,0 140,0 140,0 132,0 69,0 189,0 59,0 20,0 152,8 85,0 94,2 88,9 | B C D E F G H J K L M N P   40,0 34,0 24,0 20,0 24,0 20,0 140,0 75,0 199,0 132,0 69,0 189,0 59,0 20,0 152,8 85,0 94,2 88,9 114,3 | B C D E F G H J K L M N P boards   40,0 34,0 24,0 20,0 22,0 25,6 x 199,0 25,6 x 199,0   140,0 75,0 199,0 132,0 69,0 189,0 59,0 20,0 152,8 85,0 94,2 88,9 114,3 60,6 x 199,0 |

Ordering information

|       |       |      | [     | Dimension | s    |       |      |      |       |      | Dimensions of<br>vertically mounted | Order code |
|-------|-------|------|-------|-----------|------|-------|------|------|-------|------|-------------------------------------|------------|
| А     | В     | С    | D     | Е         | F    | G     | Н    | J    | К     | L    | boards                              |            |
|       |       | 40,0 |       |           | 34,0 |       | 24,0 | 20,0 |       |      | 33,4 x 174,0                        | 75-265741  |
| 180,0 | 120,0 | 65,0 | 174,0 | 112,0     | 59,0 | 164,0 | 49,0 | 20,0 | 114,3 | 94,2 | 58,4 x 174,0                        | 75-265742  |
|       |       | 90,0 |       |           | 84,0 |       | 74,0 | 45,0 |       |      | 83,4 x 174,0                        | 75-265743  |
|       |       | 40,0 |       |           | 34,0 |       | 24,0 | 20,0 |       |      | 33,4 x 148,0                        | 75-265744  |
| 154,0 | 85,0  | 60,0 | 148,0 | 77,0      | 54,0 | 138,0 | 44,0 | 20,0 | 99,1  | 53,3 | 53,4 x 148,0                        | 75-265745  |
|       |       | 80,0 |       |           | 74,0 |       | 64,0 | 40,0 |       |      | 72,4 x 148,0                        | 75-265746  |

#### Ordering information

| 5     | Dimensions |      |       |      |      |       |      |      |      |       | Dimensions of<br>vertically mounted Order cod |                    |            |  |
|-------|------------|------|-------|------|------|-------|------|------|------|-------|-----------------------------------------------|--------------------|------------|--|
|       |            |      |       |      |      |       |      |      |      |       |                                               | ventically mounted | Ulder Code |  |
| Α     | В          | С    | D     | E    | F    | G     | Н    | J    | К    | L     | Μ                                             | boards             |            |  |
|       |            | 30,0 |       |      | 24,0 |       | 18,0 | 15,0 |      |       |                                               | 23,5 x 117,0       | 75-265747  |  |
| 125,0 | 65,0       | 40,0 | 119,0 | 58,2 | 34,0 | 113,0 | 28,0 | 15,0 | 91,5 | 45,75 | 33,0                                          | 33,5 x 117,0       | 75-265748  |  |
|       |            | 50,0 |       |      | 44,0 |       | 38,0 | 25,0 |      |       |                                               | 43,5 x 117,0       | 75-265749  |  |