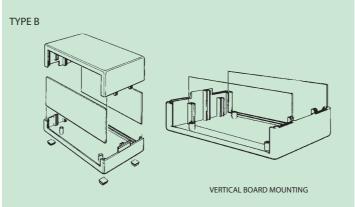

#### TYPE B CONSTRUCTION

Type B cases are of clip together design for fast

and convenient assembly requirements. Consisting of 3 plan areas, these add 9 more sizes to the Patina® plastic case range. To open the case, the wall is flexed, allowing the catch to be disengaged.

Bosses are provided in the top and base mouldings to allow horizontal board mounting. Guides are moulded into the case sides to give vertical / motherboar mounting.