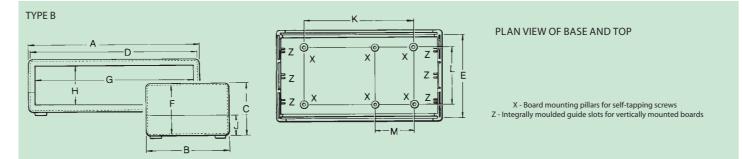

#### TYPE B CONSTRUCTION

Type B cases are of clip together design for fast

and convenient assembly requirements. Consisting of 3 plan areas, these add 9 more sizes to the Patina® plastic case range. To open the case, the wall is flexed, allowing the catch to be disengaged.

Bosses are provided in the top and base mouldings to allow horizontal board mounting. Guides are moulded into the case sides to give vertical / motherboar mounting.