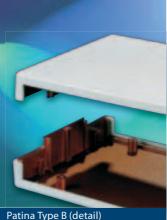

#### EMC PATINA® RANGE

\_\_\_\_\_

Subject to minimum order quantities, we can offer the entire range of Patina® cases with an EMC coating, which provides very reliable shielding properties. We use a copper/silver loaded paint which provides a durable conductive finish, selectively on the inner surface of the case. Typical attenuation figures are >60dB at 1MHz to >20dB at 1GHz, but it is always recommended that equipmen is tested to meet the current CE marking requirements.

For further details of EMC coated Patina® cases please contact our Sales and Applications team on +44.(0)1489.774500.

For details of a full range of compatible accessories, please refer to page 30.

TYPE B - Copper/Silver paint