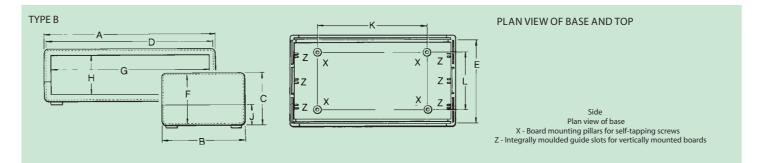

#### TYPE B CONSTRUCTION

Type B cases are of clip together design for fast

and convenient assembly requirements. Consisting of 3 plan areas, these add 9 more sizes to the Patina® plastic case range. To open the case, the wall is flexed, allowing the catch to be disengaged.

Bosses are provided in the top and base mouldings to allow horizontal board mounting. Guides are moulded into the case sides to give vertical / motherboar mounting.