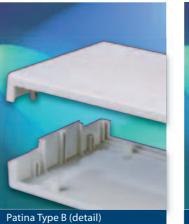

## Patina<sup>®</sup> Cases type B construction

#### TYPE B CONSTRUCTION

Type B cases are of clip together design for fast

and convenient assembly requirements. Consisting of 3 plan areas, these add 9 more sizes to the Patina® plastic case range. To open the case, the wall is flexed, allowing the catch to be disengaged.

Bosses are provided in the top and base mouldings to allow horizontal board mounting. Guides are moulded into the case sides to give vertical / motherboar mounting.