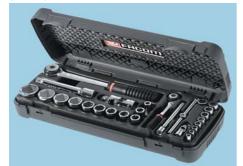

27 Piece 1/4" & 1/2" SD Socket Set

🔁 FACOM

1/2" Square drive contents

- 72 Tooth ratchet
   130mm Extension bar
   Universal joint
   11 Hexagon sockets: 10, 11, 12, 13, 14, 16, 17, 19, 21, 24,27mm
- 1/4" Square drive contents
- 72 Tooth ratchet
  100mm Extension bar

- Universal joint
  Sliding T Handle
  9 Hexagon sockets: 5.5, 6, 7, 8, 9, 10, 11, 12, 13mm

offer price order code 431-2429

442253