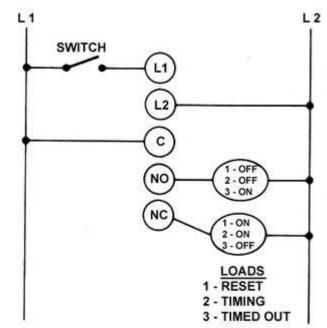

## CIRCUIT WIRING - SUSTAINED CONTROL SWITCH

Close switch to start, open to reset.

90 Time Delay Timers Page 3 of 3