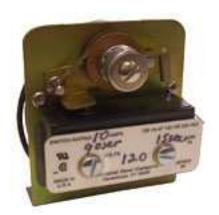

#### DESCRIPTION

The 90 series is a basic time delay timer designed for remote surface mounting where infrequent adjustment of the time delay setting is anticipated. It features automatic reset upon removal of power and an isolated single pole, double throw load switch.

### **APPLICATION**

These low cost timers are designed for applications that do not require high repeat accuracy, fast reset or long time cycles. Typical applications include: ice making equipment, vending machines and welding equipment.

### **SPECIFICATIONS**

Repeat Accuracy ± 1% of full

scale.

Reset Time 5% of set time

delay

Load Switch Isolated SPDT Contacts

switch rated 15 amps 125, 250,

or 480 VAC non-inductive

Motor, 6-inch Wiring

leads switch, screw terminals

Voltage 120V/60Hz

> standard. Consult factory for other voltages and frequencies.

Agency Approval UL, CSA

## STANDARD MODELS

| Model<br>Number | Maximum<br>Setting | Minimum<br>Setting |
|-----------------|--------------------|--------------------|
| 90-15S          | 15 sec.            | 1.5 sec.           |
| 90-30S          | 30 sec.            | 3 sec.             |
| 90-60S          | 60 sec.            | 6 sec.             |
| 90-90S          | 90 sec.            | 9 sec.             |