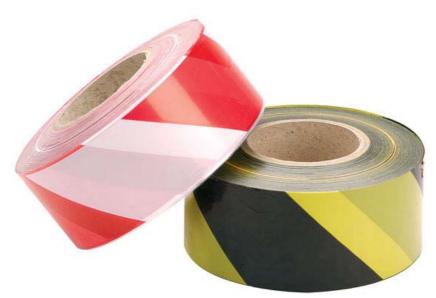

## **Description:**

Diagonally striped hazard warning tape used to mark out areas and avoid hazards.

# Size:

Available as 0.07x50M Red/White or Black/Yellow 0.07x100M Red/White 0.07x250M Red/White 0.07x500M Red/White or Black/Yellow