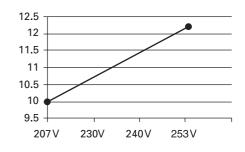

85°C Ta Max 50°C Output wire – 16AWG 300V 200°C Input wire – (separate cables) FEP/FEP 0.75mm<sup>2</sup> 450V 180°C PC plastic casing Removable mounting ears



## Electrica

| Maximum load         | 105W           |
|----------------------|----------------|
| Minimum load with    | dimmer 20W     |
| Input                | 240V 50/60Hz   |
| Output at Max. load  | 11.6V 40 kHz   |
| Input current at Max | . load 0.49A   |
| Output current at Ma | ax. load 9.5A  |
| Power factor Min.    | 0.98           |
| Dimmable             |                |
| EMC (RFI)            | EN 55015       |
| Harmonics            | EN 61000       |
| Immunity             | EN 61547/61047 |
| SELV                 |                |

#### Output Voltage vs. Load at 240V



#### Output vs. Input at Max. Load



#### Short Circuit and Thermal Protection

Electronic internal universal resettable short circuit protection. Auto-Reset thermal cut-off @ 125C.







# **X-ON Electronics**

Largest Supplier of Electrical and Electronic Components

Click to view similar products for lightech manufacturer:

Other Similar products are found below :

901301240