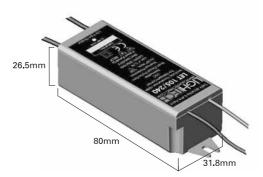

## **Mechanical and Thermal**

Dimensions 26.5mm x 31.8mm x 80mm Weight 131 grams Lead wire length 20cm Tc Max 85°C Ta Max 50°C Output wire – 16AWG 300V 200°C Input wire – (separate cables) FEP/FEP 0.75mm<sup>2</sup> 450V 180°C PC plastic casing Removable mounting ears