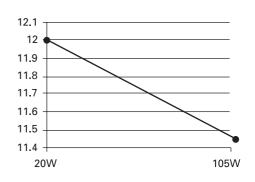

131 grams Lead wire length 20cm Tc Max 85°C Ta Max 50°C Output wire – 16AWG 300V 200°C Input wire – (separate cables) FEP/FEP 0.75mm<sup>2</sup> 450V 180°C PC plastic casing Removable mounting ears



## Electrica

| Maximum load         | 105W           |
|----------------------|----------------|
| Minimum load with    | dimmer 20W     |
| Input                | 240V 50/60Hz   |
| Output at Max. load  | 11.6V 40 kHz   |
| Input current at Max | . load 0.49A   |
| Output current at Ma | ax. load 9.5A  |
| Power factor Min.    | 0.98           |
| Dimmable             |                |
| EMC (RFI)            | EN 55015       |
| Harmonics            | EN 61000       |
| Immunity             | EN 61547/61047 |
| SELV                 |                |

#### Output Voltage vs. Load at 240V



#### Output vs. Input at Max. Load



#### Short Circuit and Thermal Protection

Electronic internal universal resettable short circuit protection. Auto-Reset thermal cut-off @ 125C.







# **X-ON Electronics**

Largest Supplier of Electrical and Electronic Components

Click to view similar products for lightech manufacturer:

Other Similar products are found below :

901301240