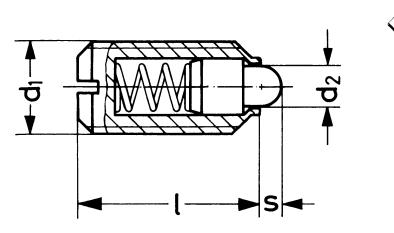

## 707-3021(3033/3045/3057/ SPRING PLUNGERS with round-ended pin and slot

B free-cutting steel, normal spring load
BS free-cutting steel, increased spring load
BN stainless steel, normal spring load
BNS stainless steel, increased spring load

| Order No. |       |       |       | d₁  | d <sub>2</sub> | I  | S   | Type B and BN<br>Pressure |          | Type BS and BNS<br>Pressure |          | <b>₽</b> ₽ |
|-----------|-------|-------|-------|-----|----------------|----|-----|---------------------------|----------|-----------------------------|----------|------------|
| Туре В    | BS    | BN    | BNS   | · · | ~              |    |     | initial N≈                | final N≈ | initial N≈                  | final N≈ |            |
| 3215.W104 | -     | .W504 | -     | M 4 | 1,8            | 9  | 1,5 | 6                         | 20       | -                           | _        | 0,6        |
| .W105     | -     | .W505 | -     | M 5 | 2,4            | 12 |     | 6                         | 20       | -                           | -        | 0,9        |
| .W106     | .W306 | .W506 | .W706 | M 6 | 2,7            | 14 | 2,0 | 7                         | 20       | 13                          | 34       | 1,5        |
| .W108     | .W308 | .W508 | .W708 | M 8 | 4,0            | 16 |     | 18                        | 37       | 35                          | 73       | 3,5        |
| .W110     | .W310 | .W510 | .W710 | M10 | 4,5            | 19 | 2,5 | 21                        | 45       | 35                          | 83       | 7,0        |
| .W112     | .W312 | .W512 | .W712 | M12 | 6,0            | 22 | 3,5 | 23                        | 65       | 58                          | 110      | 10,0       |
| .W116     | .W316 | .W516 | .W716 | M16 | 8,5            | 24 | 4,5 | 44                        | 95       | 58                          | 155      | 24,0       |
| .W120     | .W320 | .W520 | .W720 | M20 | 10,0           | 30 | 6,5 | 49                        | 130      | 78                          | 200      | 43,0       |
| .W124     | .W324 | .W524 | .W724 | M24 | 12,0           | 34 | 8,0 | 70                        | 158      | 98                          | 240      | 70,0       |