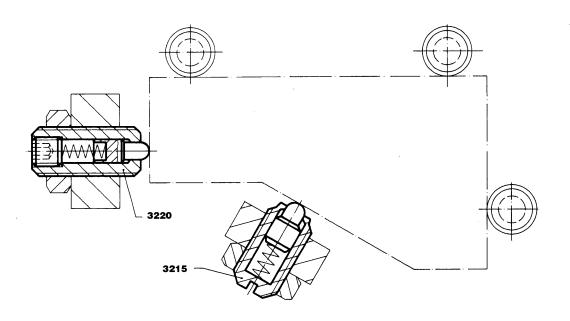

#### Note:

These spring plungers may be used for location or for applying pressure or lifting off. The stainless steel qualities are heat-resistant up to 250°C