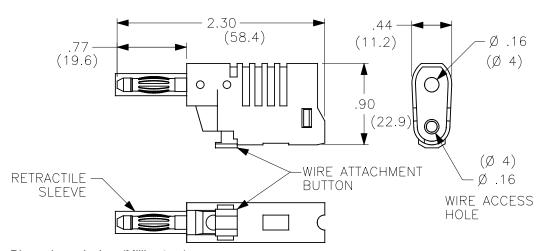

#### **Specifications:**

Insulator Body : Polyamide (Nylon)
Plug Body : Brass, Nickel Plated

Contact Spring : Beryllium Copper Alloy, Nickel Plated

IEC : <33V AC / <70V DC
Voltage Rating : 1,200V Non-Handheld

Current Rating : 36A Max.
Temperature : -20°C to +80°C

Max. Wire Size

Conductor : 0.09 (12AWG) Insulation : 0.156 (5/32") Strip Length : 0.25" (6.4mm)

Dimensions: Inches (Millimetres)