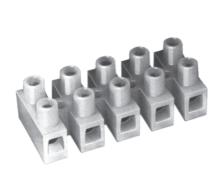

## 10A terminal blocks - standard & raised base

#### STANDARD BASE

### **FEATURES**

Series 323 terminal blocks are available in standard height profile, suffixed WE (HDS) and in raised base profile, suffixed FU (HDS). The raised base versions are particularly suitable to obtain required minimum creepage and clearance distances when mounting on noninsulating surfaces. They are available with or without wire protectors, with captive screws fitted as standard.