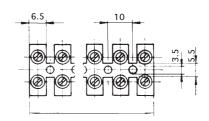

#### **Electromechanical Terminal Blocks**

# Terminal blocks - strip type

### **SERIES 323**

## 10A terminal blocks - standard & raised base

#### STANDARD BASE

#### RAISED BASE











Length = number of poles x 10 less 2mm

### **FEATURES**

Series 323 terminal blocks are available in standard height profile, suffixed WE (HDS) and in raised base profile, suffixed FU (HDS). The raised base versions are particularly suitable to obtain required minimum creepage and clearance distances when mounting on noninsulating surfaces. They are available with or without wire protectors, with captive screws fitted as standard.

| Approvals                             |   | <i>7</i> .       | <b>®</b>         | <b>(F)</b>       | VDE |
|---------------------------------------|---|------------------|------------------|------------------|-----|
| Nominal Cross-Section mm <sup>2</sup> |   | 20-10 AWG<br>30A | 26-10 AWG<br>25A | 26-10 AWG<br>10A | 2.5 |
| Voltage Rating