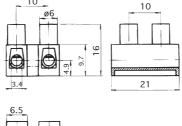

#### **Electromechanical Terminal Blocks**

# Terminal blocks - strip type

### **SERIES 323**

## 10A terminal blocks - standard & raised base

#### STANDARD BASE

#### RAISED BASE











Length = number of poles x 10 less 2mm

### **FEATURES**

Series 323 terminal blocks are available in standard height profile, suffixed WE (HDS) and in raised base profile, suffixed FU (HDS). The raised base versions are particularly suitable to obtain required minimum creepage and clearance distances when mounting on noninsulating surfaces. They are available with or without wire protectors, with captive screws fitted as standard.

| Approvals                             |   | <i>7</i> .       | <b>®</b>         | <b>(F)</b>       | VDE |
|---------------------------------------|---|------------------|------------------|------------------|-----|
| Nominal Cross-Section mm <sup>2</sup> |   | 20-10 AWG<br>30A | 26-10 AWG<br>25A | 26-10 AWG<br>10A | 2.5 |
| Voltage Rating