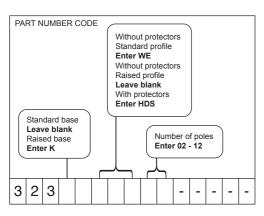

### **FEATURES**

Series 323 terminal blocks are available in standard height profile, suffixed WE (HDS) and in raised base profile, suffixed FU (HDS). The raised base versions are particularly suitable to obtain required minimum creepage and clearance distances when mounting on noninsulating surfaces. They are available with or without wire protectors, with captive screws fitted as standard.