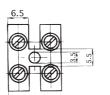

#### **Electromechanical Terminal Blocks**

# Terminal blocks - strip type

### **SERIES 323**

## 10A terminal blocks - standard & raised base

#### STANDARD BASE

#### RAISED BASE











Length = number of poles x 10 less 2mm

### **FEATURES**

Series 323 terminal blocks are available in standard height profile, suffixed WE (HDS) and in raised base profile, suffixed FU (HDS). The raised base versions are particularly suitable to obtain required minimum creepage and clearance distances when mounting on noninsulating surfaces. They are available with or without wire protectors, with captive screws fitted as standard.

| Approvals                             |   | <i>7</i> .       | <b>®</b>         | <b>(F)</b>       | VDE |
|---------------------------------------|---|------------------|------------------|------------------|-----|
| Nominal Cross-Section mm <sup>2</sup> |   | 20-10 AWG<br>30A | 26-10 AWG<br>25A | 26-10 AWG<br>10A | 2.5 |
| Voltage Rating