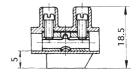

## 10A terminal blocks - standard & raised base

#### STANDARD BASE

#### RAISED BASE

Length = number of poles x 10 less 2mm