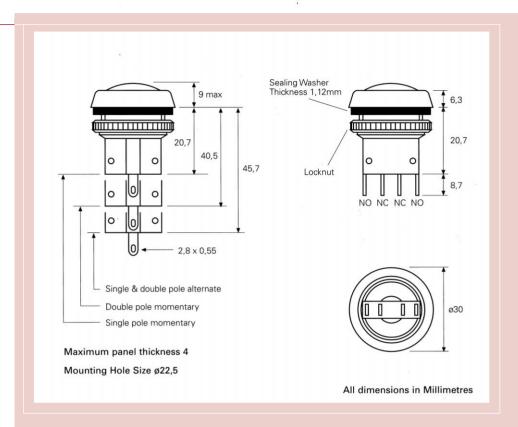

#### Mechanical

Travel 3,3mm reference
Life (min) 106 cycles
Operating force (nom) 12N
(max) 15,5N
Contact bounce <5ms
Panel thickness (max) 4mm
Locknut tightening torque (max) 2,85Nm

# Ordering Information

| Button Style               |                                                                                                                                                                                                                                                                                                                                                                                                                                                                                                                                                                                                                                                  |   | 76-91 /439088 |
|----------------------------|--------------------------------------------------------------------------------------------------------------------------------------------------------------------------------------------------------------------------------------------------------------------------------------------------------------------------------------------------------------------------------------------------------------------------------------------------------------------------------------------------------------------------------------------------------------------------------------------------------------------------------------------------|---|---------------|
|                            | Momentary 1 Pole                                                                                                                                                                                                                                                                                                                                                                                                                                                                                                                                                                                                                                 | 1 | 76 71         |
|                            | Momentary 2 Pole                                                                                                                                                                                                                                                                                                                                                                                                                                                                                                                                                                                                                                 | 2 |               |
| Indicator Colour           |                                                                                                                                                                                                                                                                                                                                                                                                                                                                                                                                                                                                                                                  |   |               |
|                            | White                                                                                                                                                                                                                                                                                                                                                                                                                                                                                                                                                                                                                                            | 1 |               |
|                            | Red                                                                                                                                                                                                                                                                                                                                                                                                                                                                                                                                                                                                                                              | 2 |               |
|                            | Green                                                                                                                                                                                                                                                                                                                                                                                                                                                                                                                                                                                                                                            | 3 |               |
|                            | Blue                                                                                                                                                                                                                                                                                                                                                                                                                                                                                                                                                                                                                                             | 4 |               |
|                            | Yellow                                                                                                                                                                                                                                                                                                                                                                                                                                                                                                                                                                                                                                           | 5 |               |
|                            | Black                                                                                                                                                                                                                                                                                                                                                                                                                                                                                                                                                                                                                                            | 6 |               |
|                            |                                                                                                                                                                                                                                                                                                                                                                                                                                                                                                                                                                                                                                                  |   |               |
|                            |                                                                                                                                                                                                                                                                                                                                                                                                                                                                                                                                                                                                                                                  |   |               |
| Panel Mounting             |                                                                                                                                                                                                                                                                                                                                                                                                                                                                                                                                                                                                                                                  |   |               |
| & Construction Information | The Flexibutton mounts easily into panels not exceeding 4mm thickness. Front panel sealing to IP67 is achieved by use of sealing washer which is fitted to the switch before it is inserted into the panel hole cut-out. Momentary single pole versions mount in a DIN standard 22,5mm diameter hole, or by reversing the special locknut, will mount in a 25mm diameter hole. Alternate and double pole versions mount into 25mm hole*. The locknut is then screwed on from behind the panel to secure the switch in place. The tightening torque is from 1,5Nm to 2,85Nm.  *(For 22,5mm fixing on these versions, please consult the factory.) |   |               |

## **Product Dimensions**