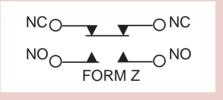

ounts easily into panels not exceeding 4mm thickness. Front panel sealing to IP67 is achieved by use of sealing washer which is fitted to the switch before it is inserted into the panel hole cut-out. Momentary single pole versions mount in a DIN standard 22,5mm diameter hole, or by reversing the special locknut, will mount in a 25mm diameter hole. Alternate and double pole versions mount into 25mm hole*. The locknut is then screwed on from behind the panel to secure the switch in place. The tightening torque is from 1,5Nm to 2,85Nm.  *(For 22,5mm fixing on these versions, please consult the factory.) |   |               |

## **Ingress Protection Impact Key**



# SERIES 76-91 FLEXIBUTTON Panel Sealed Range

## **Technical Information**

## **Product Dimensions**



#### **Circuit Form**



## **Application References**

- Mining
- Field Equipment
- Dairy
- Hydraulic vehicles

- Exterior security call points
- Marine Instrumentation
- Car wash machinery

## **Further Information**

For further information on our complete range of switch products, visit our websitewww.itwswitches.co.uk or contact our Sales Office.



ITW Switches, Division of ITW Limited, Norway Road, Hilsea, Portsmouth PO3 5HT Tel: +44 (0)2392 656200 Fax: +44 (0)2392 666352 Website: www.itwswitches.co.uk

Due to our policy of continuous product development, ITW Switches retain the right to change the specification at any time without prior notice. Designed & printed in the UK.

## **X-ON Electronics**

Largest Supplier of Electrical and Electronic Components

Click to view similar products for itw switches