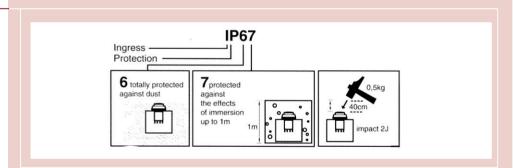

### **Environmental & Physical**

Ingress protection IP67
Impact rating 2 Joules
Shock (min) 10g

Temperature -40°C to +80°C

Body material Glass filled polyester

Button material Polyether block amide

Sealing washer materialNitrile rubberContactsFine silverTerminalsTin plated brass

## **Ingress Protection Impact Key**