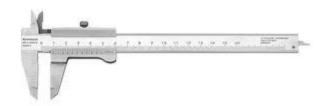

- Capacity: 140mm Measures inside, outside and depth d. Blocking push. Stainless steel.