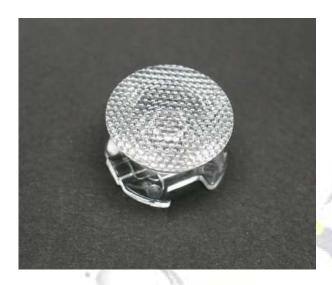

### Fully sealable Emily lenses for Cree XP-E LEDs

- Specially designed for Cree XLAMP XP-E series of LEDs.
- Lens material optical grade PMMA with high UV and temperature resistance (105°C/220°F)
- High optical efficiency, up to 90%
- No lens holder. Lens has small position pins, fastening to heat sink with a PU foam adhesive tape of automotive grade. For mounting instruction, please see datasheet at the bottom page.
- Lens foot can be potted with resin without losses in optical efficiency (fully sealed construction of luminaire possible)
- Diameter 26 mm, height 15mm

#### **LENS TYPES**

| NAME              | ORDERING CODE         | FWHM Angle  |
|-------------------|-----------------------|-------------|
| Emily Smooth Spot | CA11387_Emily-SS-XP   | Coming soon |
| Emily Medium      | CA11388_Emily-M-XP    | Coming soon |
| Emily Oval        | CA11389_Emily-O-XP    | Coming soon |
| Emily Oval 90°    | CA11390_Emily-O-90-XP | Coming soon |