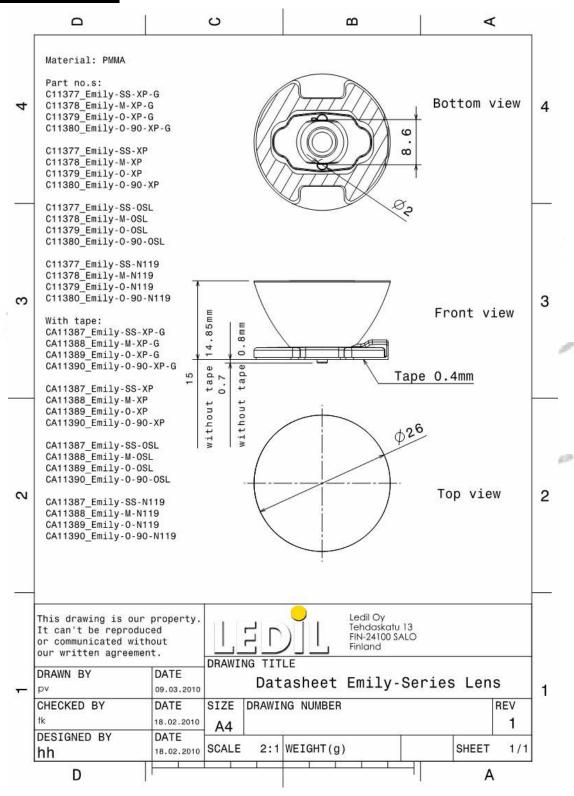

holder. Lens has small position pins, fastening to heat sink with a PU foam adhesive tape of automotive grade. For mounting instruction, please see datasheet at the bottom page.
- Lens foot can be potted with resin without losses in optical efficiency (fully sealed construction of luminaire possible)
- Diameter 26 mm, height 15mm

#### **LENS TYPES**

| NAME              | ORDERING CODE         | FWHM Angle  |
|-------------------|-----------------------|-------------|
| Emily Smooth Spot | CA11387_Emily-SS-XP   | Coming soon |
| Emily Medium      | CA11388_Emily-M-XP    | Coming soon |
| Emily Oval        | CA11389_Emily-O-XP    | Coming soon |
| Emily Oval 90°    | CA11390_Emily-O-90-XP | Coming soon |

#### **MEASUREMENTS**

Coming soon



## **LEDIL F'FORM OPTICS**

### **DRAWINGS**



© Ledil Oy – Subject to change without prior notice

### **X-ON Electronics**

Largest Supplier of Electrical and Electronic Components

Click to view similar products for LED Lenses category:

Click to view products by Ledil manufacturer:

Other Similar products are found below:

131A-303G 131A-304R 139A-403R 139A-403A 160A-604R 160A-604Y SMB\_200\_GTP SMQ\_250\_ATP SMS\_172\_RTP SQB\_400\_ATP SSN-LX13049L-CD SSN-LX18754A SSN-LX18754C 2817 CLR\_301\_YTP CMC\_313\_ATP 3121 3124 3125 39-30-W03 4344 4623 4745 4747 3111 3114 3115 3121 3122 3124 3125 4327 4743 4745 4752 4757 SSN-LX690L1-C SQL\_360\_YTP SMQ\_250\_BTP 3114 3113 CMS444CTP 1125-227-000 4317 4347 4741 4316 4343 4345 4345