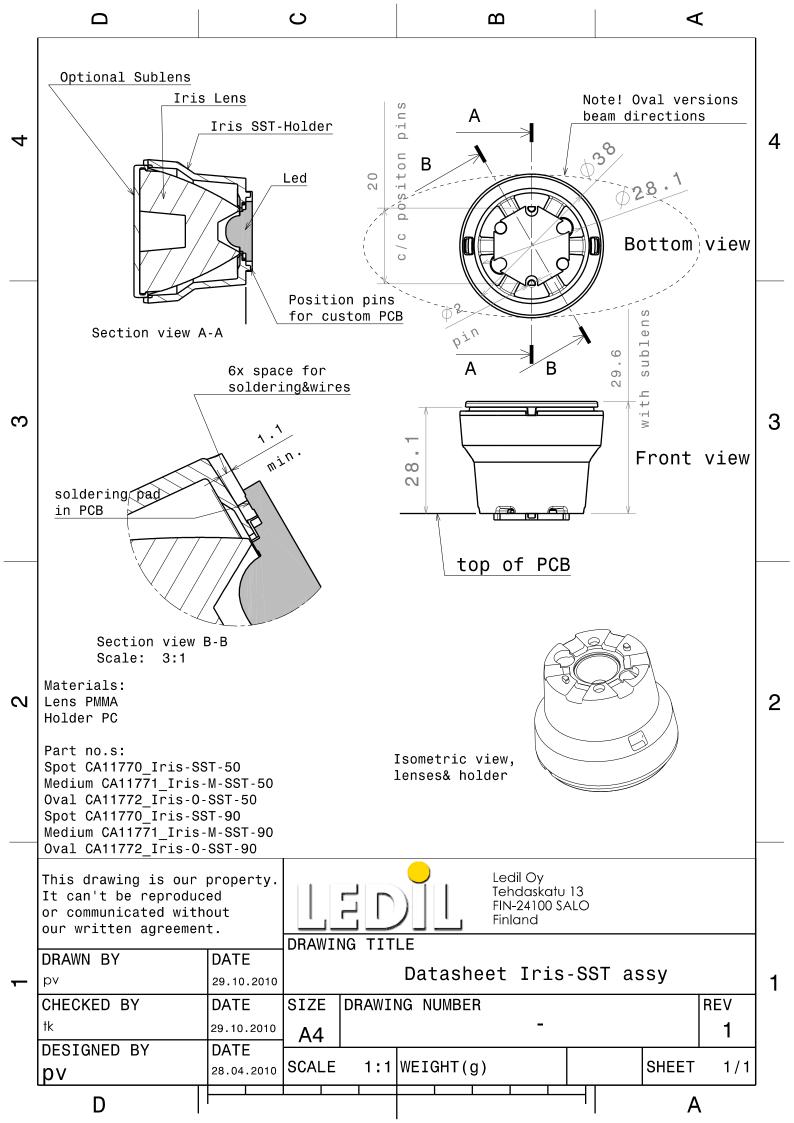

## Iris series

| Ordering number<br>Description                                                           | CA10861<br>CA10861C_Iris-SRS                                         |                     |
|------------------------------------------------------------------------------------------|----------------------------------------------------------------------|---------------------|
| Family                                                                                   | Iris                                                                 | FWHM                |
| Туре                                                                                     | Lens                                                                 | Efficiency          |
| LED                                                                                      | Ostar Lighting                                                       | cd/lm               |
| Color                                                                                    | Black                                                                | Gerber File         |
| Diameter                                                                                 | 38 mm                                                                |                     |
| Height                                                                                   | 28.5 mm                                                              |                     |
| Style                                                                                    | Round                                                                |                     |
| Optic Material                                                                           | PMMA                                                                 |                     |
| Holder Material                                                                          | PC                                                                   |                     |
| Fastening                                                                                | -                                                                    |                     |
| Status                                                                                   | Ready                                                                |                     |
| Ordering number<br>Description                                                           | CA11470<br>CA11470-Iris-O                                            |                     |
|                                                                                          |                                                                      |                     |
| Family                                                                                   | Iris                                                                 | FWHM                |
| Family<br>Type                                                                           | Iris<br>Lens                                                         | FWHM<br>Efficiency  |
|                                                                                          |                                                                      |                     |
| Туре                                                                                     | Lens                                                                 | Efficiency          |
| Type<br>LED                                                                              | Lens<br>Ostar Lighting                                               | Efficiency<br>cd/lm |
| Type<br>LED<br>Color                                                                     | Lens<br>Ostar Lighting<br>Black                                      | Efficiency<br>cd/lm |
| Type<br>LED<br>Color<br>Diameter                                                         | Lens<br>Ostar Lighting<br>Black<br>38 mm                             | Efficiency<br>cd/lm |
| Type<br>LED<br>Color<br>Diameter<br>Height                                               | Lens<br>Ostar Lighting<br>Black<br>38 mm<br>28.5 mm                  | Efficiency<br>cd/lm |
| Type<br>LED<br>Color<br>Diameter<br>Height<br>Style                                      | Lens<br>Ostar Lighting<br>Black<br>38 mm<br>28.5 mm<br>Round         | Efficiency<br>cd/lm |
| Type<br>LED<br>Color<br>Diameter<br>Height<br>Style<br>Optic Material                    | Lens<br>Ostar Lighting<br>Black<br>38 mm<br>28.5 mm<br>Round<br>PMMA | Efficiency<br>cd/lm |
| Type<br>LED<br>Color<br>Diameter<br>Height<br>Style<br>Optic Material<br>Holder Material | Lens<br>Ostar Lighting<br>Black<br>38 mm<br>28.5 mm<br>Round<br>PMMA | Efficiency<br>cd/lm |

0 degrees Available

40+30 degrees

Available

Shipped as unassembled - lens and holder

June 30th 2011 12:40 Copyright Ledil Oy - Subject to change without prior notice - Page 1/1

Ledil Oy Salorankatu 10 24240 SALO Finland