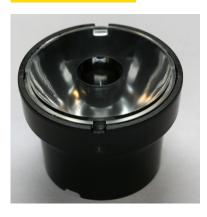

## Iris series

| Ordering number<br>Description                                                           | CA10861<br>CA10861C_Iris-SRS                                         |                     |
|------------------------------------------------------------------------------------------|----------------------------------------------------------------------|---------------------|
| Family                                                                                   | Iris                                                                 | FWHM                |
| Туре                                                                                     | Lens                                                                 | Efficiency          |
| LED                                                                                      | Ostar Lighting                                                       | cd/lm               |
| Color                                                                                    | Black                                                                | Gerber File         |
| Diameter                                                                                 | 38 mm                                                                |                     |
| Height                                                                                   | 28.5 mm                                                              |                     |
| Style                                                                                    | Round                                                                |                     |
| Optic Material                                                                           | PMMA                                                                 |                     |
| Holder Material                                                                          | PC                                                                   |                     |
| Fastening                                                                                | -                                                                    |                     |
| Status                                                                                   | Ready                                                                |                     |
| Ordering number<br>Description                                                           | CA11470<br>CA11470-Iris-O                                            |                     |
|                                                                                          |                                                                      |                     |
| Family                                                                                   | Iris                                                                 | FWHM                |
| Family<br>Type                                                                           | Iris<br>Lens                                                         | FWHM<br>Efficiency  |
|                                                                                          |                                                                      |                     |
| Туре                                                                                     | Lens                                                                 | Efficiency          |
| Type<br>LED                                                                              | Lens<br>Ostar Lighting                                               | Efficiency<br>cd/lm |
| Type<br>LED<br>Color                                                                     | Lens<br>Ostar Lighting<br>Black                                      | Efficiency<br>cd/lm |
| Type<br>LED<br>Color<br>Diameter                                                         | Lens<br>Ostar Lighting<br>Black<br>38 mm                             | Efficiency<br>cd/lm |
| Type<br>LED<br>Color<br>Diameter<br>Height                                               | Lens<br>Ostar Lighting<br>Black<br>38 mm<br>28.5 mm                  | Efficiency<br>cd/lm |
| Type<br>LED<br>Color<br>Diameter<br>Height<br>Style                                      | Lens<br>Ostar Lighting<br>Black<br>38 mm<br>28.5 mm<br>Round         | Efficiency<br>cd/lm |
| Type<br>LED<br>Color<br>Diameter<br>Height<br>Style<br>Optic Material                    | Lens<br>Ostar Lighting<br>Black<br>38 mm<br>28.5 mm<br>Round<br>PMMA | Efficiency<br>cd/lm |
| Type<br>LED<br>Color<br>Diameter<br>Height<br>Style<br>Optic Material<br>Holder Material | Lens<br>Ostar Lighting<br>Black<br>38 mm<br>28.5 mm<br>Round<br>PMMA | Efficiency<br>cd/lm |

0 degrees Available

40+30 degrees

Available

Shipped as unassembled - lens and holder

June 30th 2011 12:40 Copyright Ledil Oy - Subject to change without prior notice - Page 1/1

Ledil Oy Salorankatu 10 24240 SALO Finland