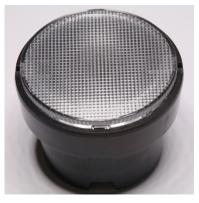

## Iris series

| Ordering number<br>Description                                                           | CA10861<br>CA10861C_Iris-SRS                                         |                     |
|------------------------------------------------------------------------------------------|----------------------------------------------------------------------|---------------------|
| Family                                                                                   | Iris                                                                 | FWHM                |
| Туре                                                                                     | Lens                                                                 | Efficiency          |
| LED                                                                                      | Ostar Lighting                                                       | cd/lm               |
| Color                                                                                    | Black                                                                | Gerber File         |
| Diameter                                                                                 | 38 mm                                                                |                     |
| Height                                                                                   | 28.5 mm                                                              |                     |
| Style                                                                                    | Round                                                                |                     |
| Optic Material                                                                           | PMMA                                                                 |                     |
| Holder Material                                                                          | PC                                                                   |                     |
| Fastening                                                                                | -                                                                    |                     |
| Status                                                                                   | Ready                                                                |                     |
| Ordering number<br>Description                                                           | CA11470<br>CA11470-Iris-O                                            |                     |
|                                                                                          |                                                                      |                     |
| Family                                                                                   | Iris                                                                 | FWHM                |
| Family<br>Type                                                                           | Iris<br>Lens                                                         | FWHM<br>Efficiency  |
|                                                                                          |                                                                      |                     |
| Туре                                                                                     | Lens                                                                 | Efficiency          |
| Type<br>LED                                                                              | Lens<br>Ostar Lighting                                               | Efficiency<br>cd/lm |
| Type<br>LED<br>Color                                                                     | Lens<br>Ostar Lighting<br>Black                                      | Efficiency<br>cd/lm |
| Type<br>LED<br>Color<br>Diameter                                                         | Lens<br>Ostar Lighting<br>Black<br>38 mm                             | Efficiency<br>cd/lm |
| Type<br>LED<br>Color<br>Diameter<br>Height                                               | Lens<br>Ostar Lighting<br>Black<br>38 mm<br>28.5 mm                  | Efficiency<br>cd/lm |
| Type<br>LED<br>Color<br>Diameter<br>Height<br>Style                                      | Lens<br>Ostar Lighting<br>Black<br>38 mm<br>28.5 mm<br>Round         | Efficiency<br>cd/lm |
| Type<br>LED<br>Color<br>Diameter<br>Height<br>Style<br>Optic Material                    | Lens<br>Ostar Lighting<br>Black<br>38 mm<br>28.5 mm<br>Round<br>PMMA | Efficiency<br>cd/lm |
| Type<br>LED<br>Color<br>Diameter<br>Height<br>Style<br>Optic Material<br>Holder Material | Lens<br>Ostar Lighting<br>Black<br>38 mm<br>28.5 mm<br>Round<br>PMMA | Efficiency<br>cd/lm |

0 degrees Available

40+30 degrees

Available

Shipped as unassembled - lens and holder

June 30th 2011 12:40 Copyright Ledil Oy - Subject to change without prior notice - Page 1/1

Ledil Oy Salorankatu 10 24240 SALO Finland