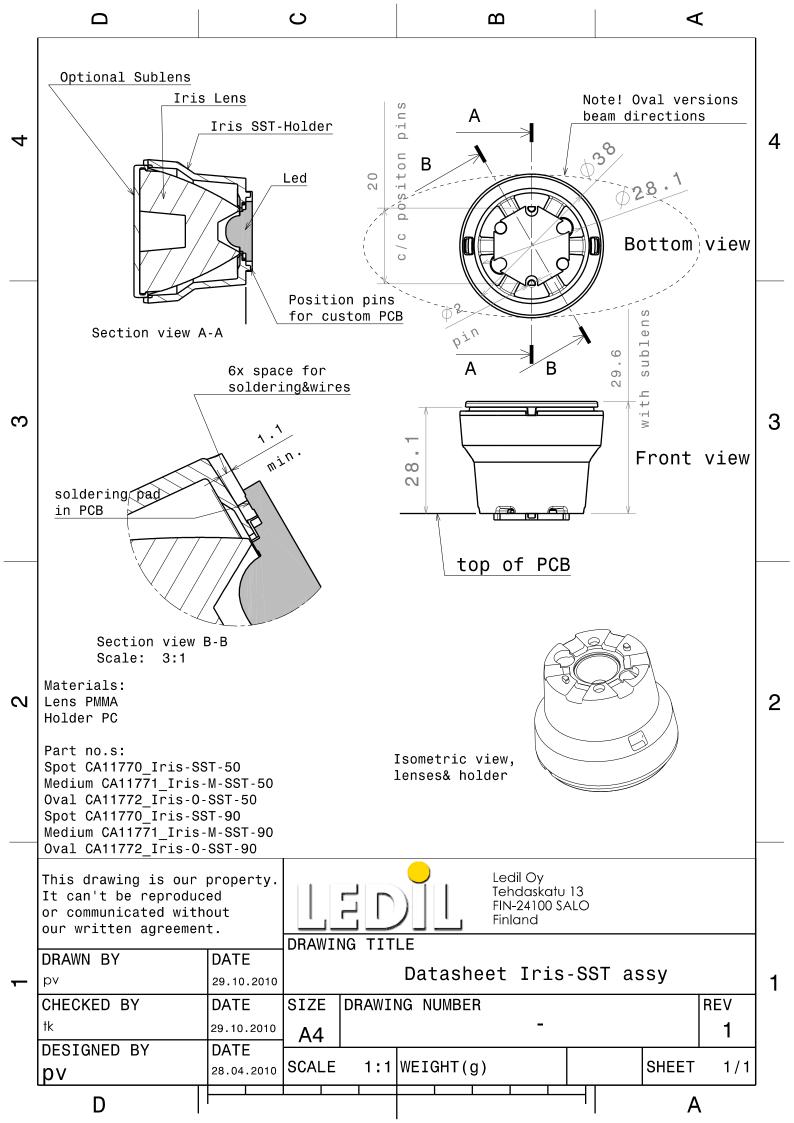

|   | D                                                                                                                                                        |                                           | сı               | B                                           |                  | A                                          |                          |
|---|----------------------------------------------------------------------------------------------------------------------------------------------------------|-------------------------------------------|------------------|---------------------------------------------|------------------|--------------------------------------------|--------------------------|
| 4 |                                                                                                                                                          |                                           | JJ               | 5.45                                        | 2<br>2<br>2<br>2 | 8.4                                        | 4                        |
| 3 |                                                                                                                                                          |                                           | with sublens     |                                             |                  |                                            | 3                        |
| 2 | Materials:<br>Lens PMMA<br>Holder PC<br>Part no.s:<br>CA10861B_Iris-IR<br>CA10953B_Iris-M<br>CA11533_Iris-IR-0                                           |                                           |                  |                                             | 03               | 8                                          | 2                        |
| 1 | This drawing is our<br>It can't be reprodu<br>or communicated wit<br>our written agreeme<br>DRAWN BY<br>p<br>CHECKED BY<br>t k<br>DESIGNED BY<br>pV<br>D | ced<br>hout<br>nt.<br>DATE<br>V03.02.2009 | SIZE DRAWI<br>A4 | LE<br>asheet Iris<br>NG NUMBER<br>WEIGHT(g) | s Ostar          | N<br>IR assy<br>REV<br>1<br>SHEET 1/1<br>A | <sup>d</sup><br><b>1</b> |