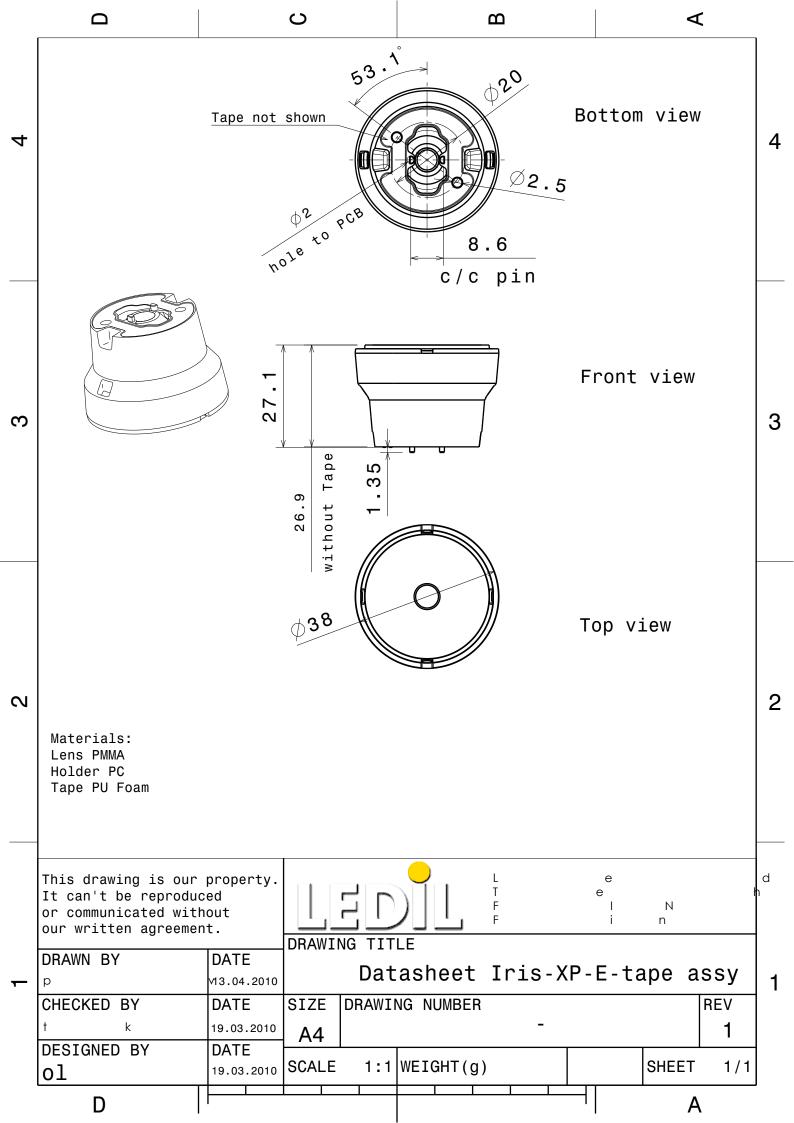

|   | D                                                                                                                                                        |                                           | сı               | B                                           |                  | A                                          |                          |
|---|----------------------------------------------------------------------------------------------------------------------------------------------------------|-------------------------------------------|------------------|---------------------------------------------|------------------|--------------------------------------------|--------------------------|
| 4 |                                                                                                                                                          |                                           | JJ               | 5.45                                        | 2<br>2<br>2<br>2 | 8.4                                        | 4                        |
| 3 |                                                                                                                                                          |                                           | with sublens     |                                             |                  |                                            | 3                        |
| 2 | Materials:<br>Lens PMMA<br>Holder PC<br>Part no.s:<br>CA10861B_Iris-IR<br>CA10953B_Iris-M<br>CA11533_Iris-IR-0                                           |                                           |                  |                                             | 03               | 8                                          | 2                        |
| 1 | This drawing is our<br>It can't be reprodu<br>or communicated wit<br>our written agreeme<br>DRAWN BY<br>p<br>CHECKED BY<br>t k<br>DESIGNED BY<br>pV<br>D | ced<br>hout<br>nt.<br>DATE<br>V03.02.2009 | SIZE DRAWI<br>A4 | LE<br>asheet Iris<br>NG NUMBER<br>WEIGHT(g) | s Ostar          | N<br>IR assy<br>REV<br>1<br>SHEET 1/1<br>A | <sup>d</sup><br><b>1</b> |