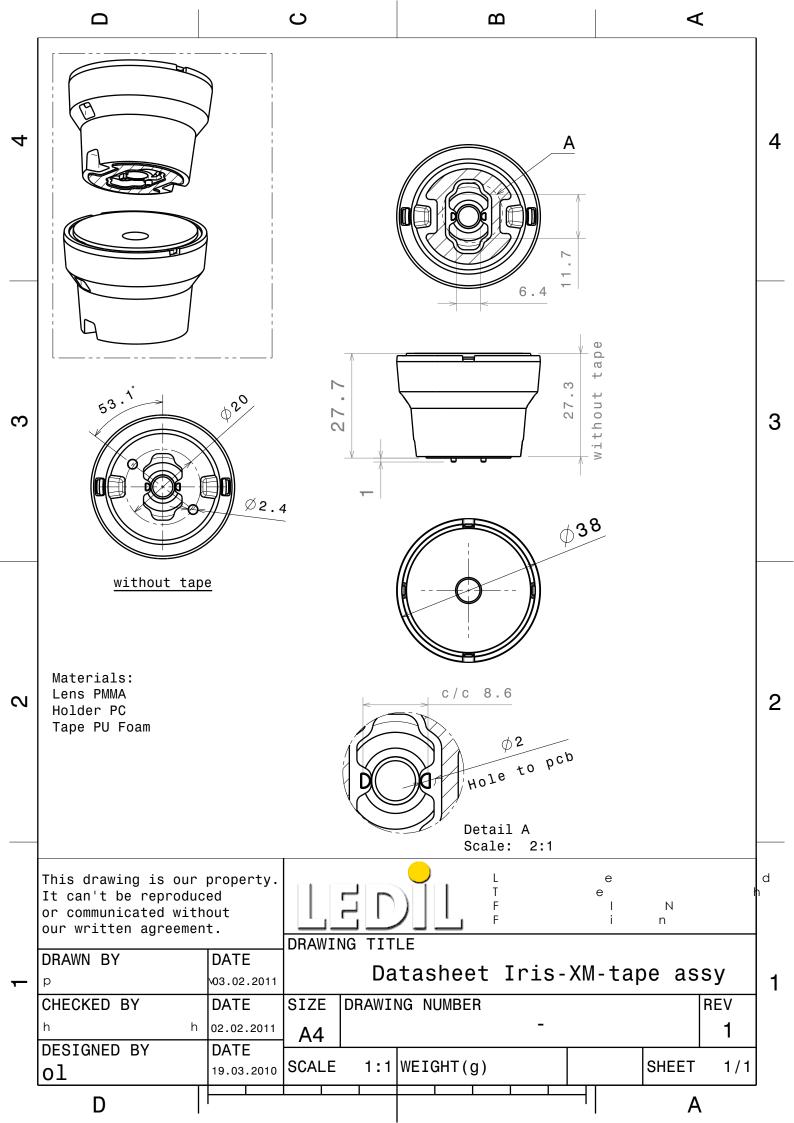

## Iris series

| Ordering number<br>Description                                                           | CA10861<br>CA10861C_Iris-SRS                                         |                     |
|------------------------------------------------------------------------------------------|----------------------------------------------------------------------|---------------------|
| Family                                                                                   | Iris                                                                 | FWHM                |
| Туре                                                                                     | Lens                                                                 | Efficiency          |
| LED                                                                                      | Ostar Lighting                                                       | cd/lm               |
| Color                                                                                    | Black                                                                | Gerber File         |
| Diameter                                                                                 | 38 mm                                                                |                     |
| Height                                                                                   | 28.5 mm                                                              |                     |
| Style                                                                                    | Round                                                                |                     |
| Optic Material                                                                           | PMMA                                                                 |                     |
| Holder Material                                                                          | PC                                                                   |                     |
| Fastening                                                                                | -                                                                    |                     |
| Status                                                                                   | Ready                                                                |                     |
| Ordering number<br>Description                                                           | CA11470<br>CA11470-Iris-O                                            |                     |
|                                                                                          |                                                                      |                     |
| Family                                                                                   | Iris                                                                 | FWHM                |
| Family<br>Type                                                                           | Iris<br>Lens                                                         | FWHM<br>Efficiency  |
|                                                                                          |                                                                      |                     |
| Туре                                                                                     | Lens                                                                 | Efficiency          |
| Type<br>LED                                                                              | Lens<br>Ostar Lighting                                               | Efficiency<br>cd/lm |
| Type<br>LED<br>Color                                                                     | Lens<br>Ostar Lighting<br>Black                                      | Efficiency<br>cd/lm |
| Type<br>LED<br>Color<br>Diameter                                                         | Lens<br>Ostar Lighting<br>Black<br>38 mm                             | Efficiency<br>cd/lm |
| Type<br>LED<br>Color<br>Diameter<br>Height                                               | Lens<br>Ostar Lighting<br>Black<br>38 mm<br>28.5 mm                  | Efficiency<br>cd/lm |
| Type<br>LED<br>Color<br>Diameter<br>Height<br>Style                                      | Lens<br>Ostar Lighting<br>Black<br>38 mm<br>28.5 mm<br>Round         | Efficiency<br>cd/lm |
| Type<br>LED<br>Color<br>Diameter<br>Height<br>Style<br>Optic Material                    | Lens<br>Ostar Lighting<br>Black<br>38 mm<br>28.5 mm<br>Round<br>PMMA | Efficiency<br>cd/lm |
| Type<br>LED<br>Color<br>Diameter<br>Height<br>Style<br>Optic Material<br>Holder Material | Lens<br>Ostar Lighting<br>Black<br>38 mm<br>28.5 mm<br>Round<br>PMMA | Efficiency<br>cd/lm |

0 degrees Available

40+30 degrees

Available

Shipped as unassembled - lens and holder

June 30th 2011 12:40 Copyright Ledil Oy - Subject to change without prior notice - Page 1/1

Ledil Oy Salorankatu 10 24240 SALO Finland