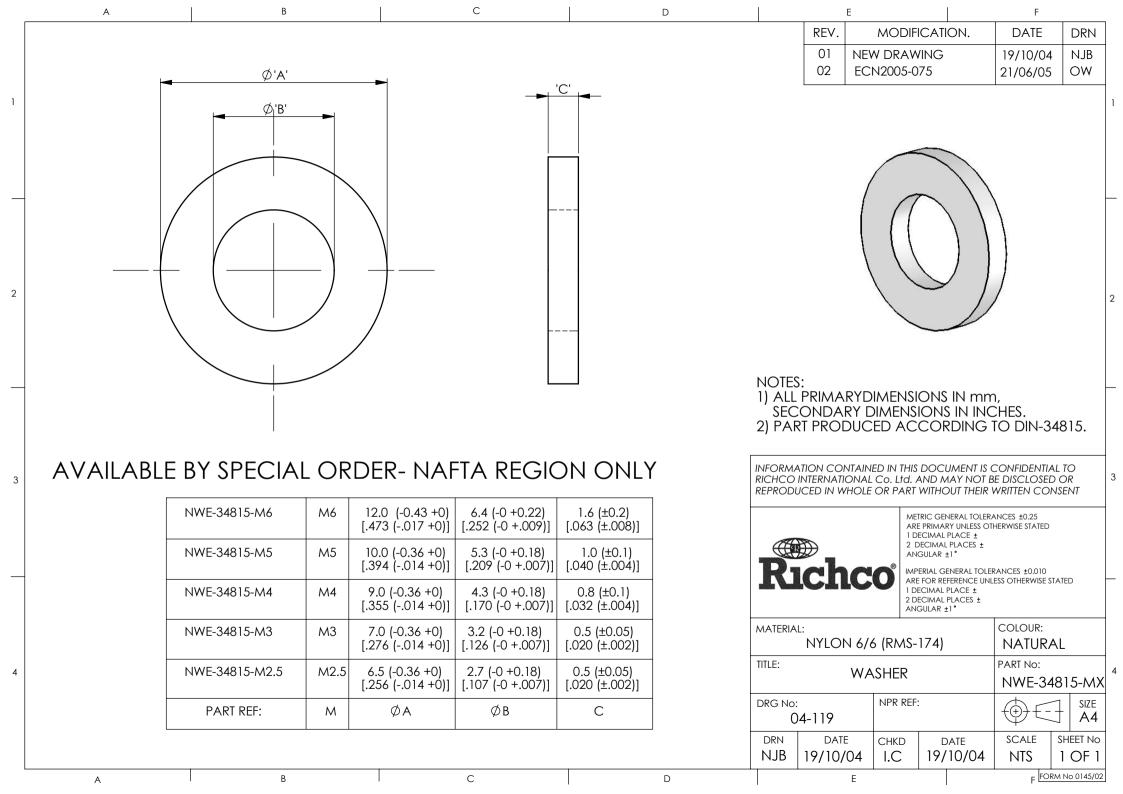

## **X-ON Electronics**

Largest Supplier of Electrical and Electronic Components

Click to view similar products for richco manufacturer:

Other Similar products are found below:

KLB450ART RBS-5-BK RRC-16-9-28-M2 RRH-142-80-150 LEDS2E-8-01 RRC-16-9-28-M1 RT-310-190-222 RLCBSR-10-01 OFST-1-L RFS1-15-7-A5 DLCBST-5-01 RT-145-102-80 RSH6-76100-50A RFP1-34-28-A5 CAT-15-PP-BU CAT-32-PP RT-142-64-135 FGPT-92 MFTH-2-01A-RT-M RT-290-190-77 BMS-SAX300MM RRH-110-50-250 SHR-32-6NB RCP-040-T LEDS2M-440-01 SHR-C2 CBSS-8-01 RRH-120-85-150 RFS1-15-15-A5 RT-280-160-75 MB-1-156 RFS1-17-15-A5 RFS2-34-12-2-A5 RT-175-95-127 RT-290-190-75 RT-70-35-40 SNGS-2 SPGSG-2 RT-100-70-50 WSB-2-01A-RT SP3-4-01 RT-100-70-70 RRH-186-102-286 SHR-32-PPB VMCGN120-M3-L-K OFHB3-4-19A-RT RRH-140-90-150 RT-160-120-80 RSFS-450