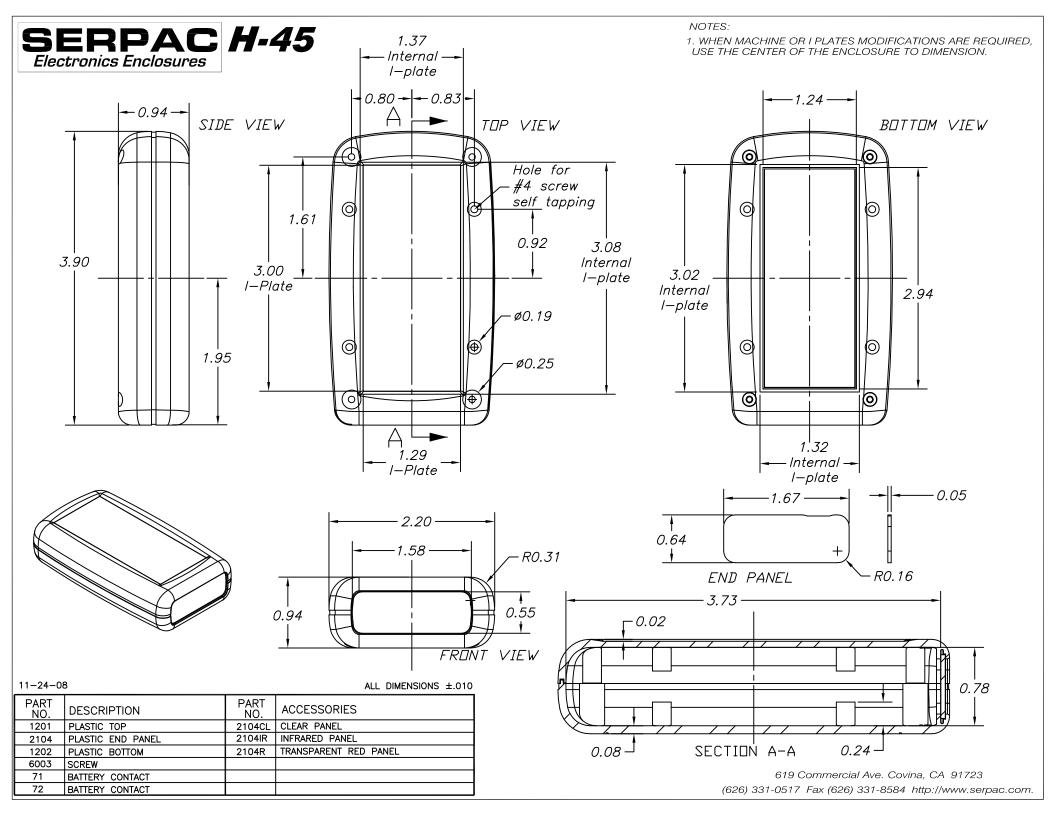

## **X-ON Electronics**

Largest Supplier of Electrical and Electronic Components

Click to view similar products for serpac manufacturer:

Other Similar products are found below:

7200B H-45AAA-B RB33-P06C08C 132-G 152W,BK 193I,AL I342S, TCBC 2024DB9 253I,BK SE520,OR 17-S-ALMOND 192-I-G 2020DB9 CH8KH,AL H754AA,AL 330 CA10,6 BLACK WM072RI,BK 032C,AL 112,GY SE520F,OR SE710F,OR WM052R,BK 7150B 091-B SE920,300 P-26, YL RB66-P06C16C RB53P06C10C RB55P06C10B RB66P06C28G RB85P12C10B RB33P06C28B H75,AA,BK RB33P06B08B RB55P06G16G RB63P06B16B RB55P14B28B I602HLCG SE520EM, GR BW20ABKASNO M4,AL M6IND,BK G-10A-A G20,BK H67PC,GY RB32-P04C10C 133,AL 151-GRAY 151W,BK