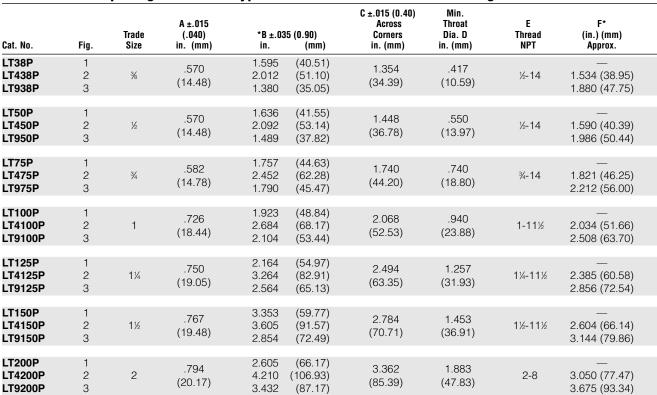

## Plastic Bullet<sup>®</sup> Liquidtight Fittings for T&B NMC Nonmetallic Liquidtight Conduit Type B and T&B NMT Flexible Tubing

\* After Assembly