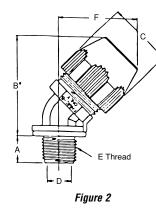

## Plastic Bullet<sup>®</sup> Liquidtight Fittings for T&B NMC Nonmetallic Liquidtight Conduit Type B and T&B NMT Flexible Tubing

\* After Assembly