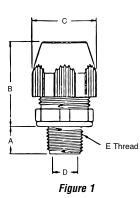

## Plastic Bullet<sup>®</sup> Liquidtight Fittings for T&B NMC Nonmetallic Liquidtight Conduit Type B and T&B NMT Flexible Tubing

\* After Assembly