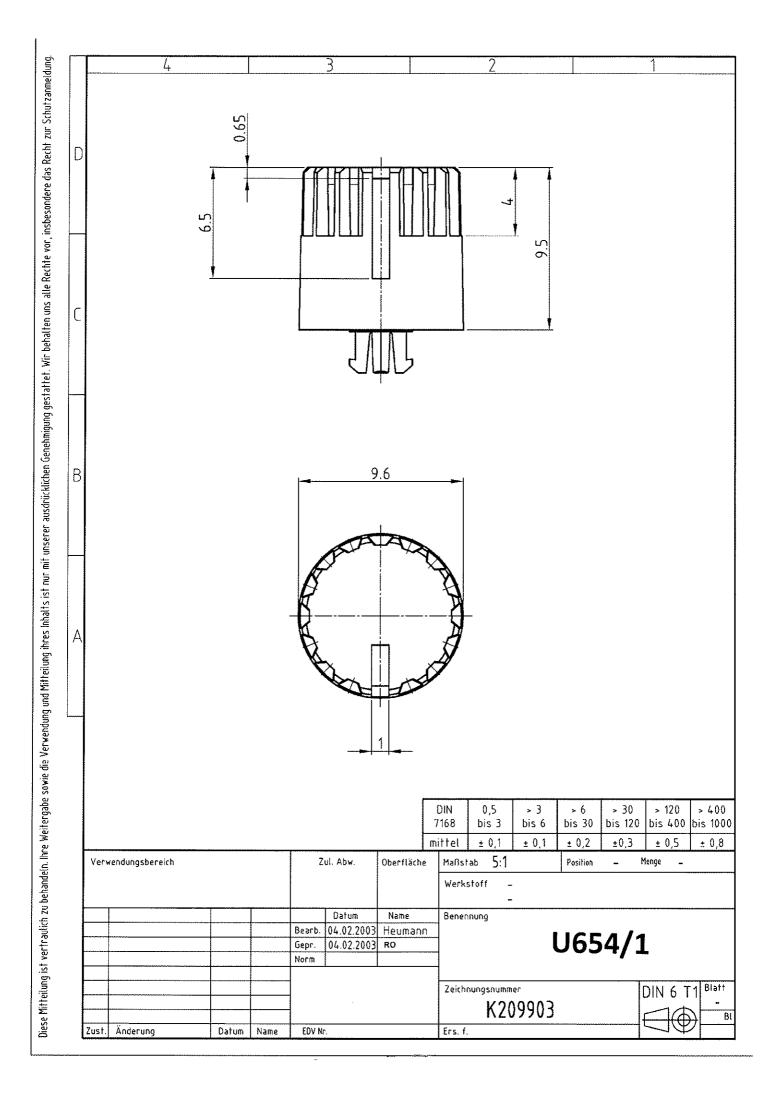

## **X-ON Electronics**

Largest Supplier of Electrical and Electronic Components

Click to view similar products for Switch Hardware category:

Click to view products by Hartmann manufacturer:

Other Similar products are found below:

893102000 LZZ1A 0098.9234 61-9707.7 61-9771.0 M2PA-5011 635401 6PA104 6PA113 6PA147-E6 6PA148-E6 6PA32 6PA9 700106
700109 700201A56 700303A56 700701264 700C1GRY 700C2GRN 704-6001 704.960.4 704.960.9 704.965.1 704.965.2 704.965.6
704.966.0 7089-3 71M1048 757200264 778000A56 79215938 MHU35 MHU37 825.003.011 825.005.011 825.053.011 825.055.011
826.000.071 827.020.011 827.400.021 835.900.023 MML52C10C MML52E10C MML72EEK MML92HGH MML93K 84211M02CNNS
84211M02LGRS 84211M02LNNX3