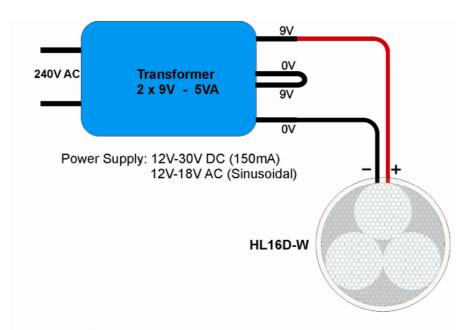

| Diameter: 53mm<br>Height: 19 mm |
| MDU4-SC-35   | 1                                    | 85 – 265 VAC   | Х                            | 100 x 40 x 25 mm                |
| MDU9-SC-35   | 3                                    | 85 – 265 VAC   | Х                            | 100 x 40 x 25 mm                |
| MLD8-C-35/70 | 2                                    | 230 VAC        | Х                            | 110 x 52 x 24 mm                |
| MDE16-C-VRL  | 4                                    | 230 VAC        | Via 0 – 10<br>volt<br>dimmer | 110 x 49 x 25 mm                |

## **Environmental**

Maximum Operating Temperature Tc +70° C

Operating Ambient Temperature Tst -10 to +40 ° C

Typically 50,000 hours to 70% output

# **Wiring Diagrams**



#### **Wiring Diagrams**



# **HL16D On-Board Drive - Typical Connection**

### **Optical Characteristics and Order Code Information**



\*Full photometric data available on request.

# **X-ON Electronics**

Largest Supplier of Electrical and Electronic Components

Click to view similar products for Lumidrives manufacturer:

Other Similar products are found below:

Lumidrives