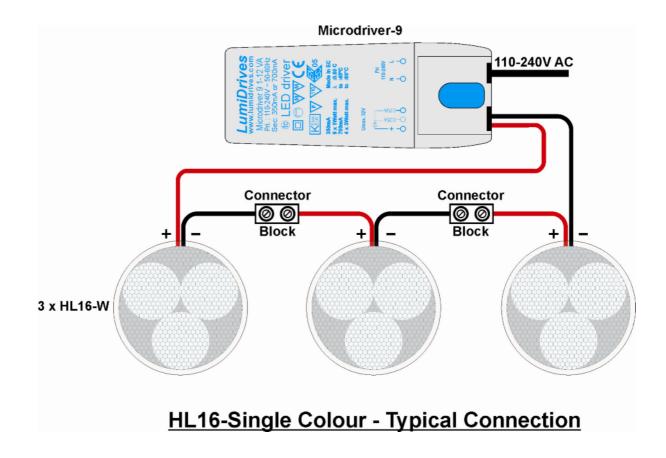

AC    | Х                            | Diameter: 53mm<br>Height: 19 mm |
| MDU4-SC-35   | 1                                    | 85 – 265 VAC   | Х                            | 100 x 40 x 25 mm                |
| MDU9-SC-35   | 3                                    | 85 – 265 VAC   | Х                            | 100 x 40 x 25 mm                |
| MLD8-C-35/70 | 2                                    | 230 VAC        | Х                            | 110 x 52 x 24 mm                |
| MDE16-C-VRL  | 4                                    | 230 VAC        | Via 0 – 10<br>volt<br>dimmer | 110 x 49 x 25 mm                |

## **Environmental**

Maximum Operating Temperature Tc +70° C

Operating Ambient Temperature Tst -10 to +40 ° C

Typically 50,000 hours to 70% output

# **Wiring Diagrams**



#### **Wiring Diagrams**



# **HL16D On-Board Drive - Typical Connection**

### **Optical Characteristics and Order Code Information**



\*Full photometric data available on request.

# **X-ON Electronics**

Largest Supplier of Electrical and Electronic Components

Click to view similar products for Lumidrives manufacturer:

Other Similar products are found below:

Lumidrives