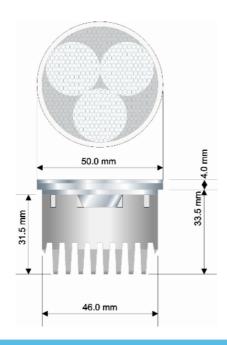

#### **HL16**





#### **Applications**

- Retrofit to MR16 based products
- Exterior architecture
- Landscape
- Orientation
- Accent
- Display cases

#### **Features**

- · Easy plug and play wiring options
- Long operating life typically 50,000 hours
- Optimised thermal management
- Onboard driver option
- Selectable beam angles
- Full range of light output colours
- Low heat
- No UV





ialight Lumidrives is a subsidiary of Dialight plo

# **Mechanical**



# **Electrical**

Power Consumption 3.6 watts

Maximum Current 350 mA constant current

# **Compatible Drivers**

| Model        | Maximum number of<br>HL16s connected | Supply Voltage | Dimming                      | Dimensions                      |
|--------------|--------------------------------------|----------------|------------------------------|---------------------------------|
| MDE3-C-35/70 | 1                                    | 195-265 VAC    | Х                            | Diameter: 53mm<br>Height: 19 mm |
| MDU4-SC-35   | 1                                    | 85 – 265 VAC   | Х                            | 100 x 40 x 25 mm                |
| MDU9-SC-35   | 3                                    | 85 – 265 VAC   | Х                            | 100 x 40 x 25 mm