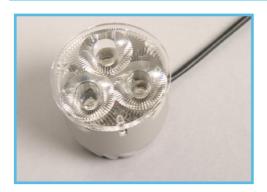

#### **HL16**

#### **Applications**

- Retrofit to MR16 based products
- Exterior architecture
- Landscape
- Orientation
- Accent
- Display cases

#### **Features**

- · Easy plug and play wiring options
- Long operating life typically 50,000 hours
- Optimised thermal management
- Onboard driver option
- Selectable beam angles
- Full range of light output colours
- Low heat
- No UV