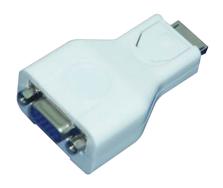

## Adaptor - DP To VGA

## pro-signal

CONN1: DisplayPort 20P M

CONN2: HDB15F

**Polybag Packing** 

Dimensions: Millimetres

## **Part Number Table**

| Description        | Part Number |
|--------------------|-------------|
| Adaptor, DP To VGA | HK-GDP09    |

Important Notice: This data sheet and its contents (the "Information") belong to the members of the Premier Farnell group of companies (the "Group") or are licensed to it. No licence is granted for the use of it other than for information purposes in connection with the products to which it relates. No licence of any intellectual property rights is granted. The Information is subject to change without notice and replaces all data sheets previously supplied. The Information supplied is believed to be accurate but the Group assumes no responsibility for its accuracy or completeness, any error in or omission from it or for any use made of it. Users of this data sheet should check for themselves the Information and the suitability of the products for their purpose and not make any assumptions based on information included or omitted. Liability for loss or damage resulting from any reliance on the Information or use of it (including liability resulting from negligence or where the Group was aware of the possibility of such loss or damage arising) is excluded. This will not operate to limit or restrict the Group's liability for death or personal injury resulting from its negligence. pro-SIGNAL is the registered trademark of the Group. © Premier Farnell plc 2012.