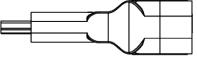

## pro-signal

CONN1: DisplayPort 20P M

CONN2: HDB15F

**Polybag Packing** 

Dimensions: Millimetres