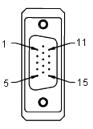

## pro-signal

CONN1: DisplayPort 20P M

CONN2: HDB15F

**Polybag Packing** 

Dimensions: Millimetres