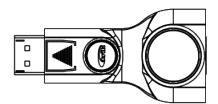

## pro-signal

CONN1: DisplayPort 20P M

CONN2: HDB15F

**Polybag Packing** 

Dimensions: Millimetres