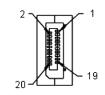

## pro-signal

CONN1: DisplayPort 20P M

CONN2: HDB15F

**Polybag Packing** 

Dimensions: Millimetres