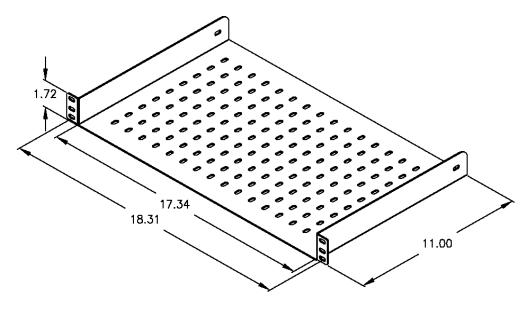

### D-4455 1U All In One Shelf

D-4455 all-in-one shelf mounts equipment on the inside or the outside of standard 19" enclosures and racks. Rugged 14-gauge steel construction.

Perforated to help keep equipment cool.

Finish: Semi-gloss black