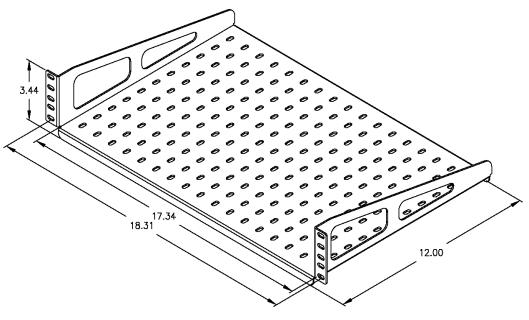

## D-4456 2U All In One Shelf

D-4456 all-in-one shelf mounts equipment on the inside or the outside of standard 19" enclosures and racks. Rugged 14-gauge steel construction.

Perforated to help keep equipment cool.

Finish: Semi-gloss black