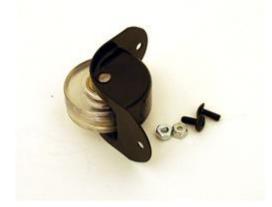

## HDW055 WHEEL

Recessed polyurethane wheel with steel housing. Screws are included.

This is our standard wheel for most Platt cases. This wheel with steel housing replaces an older wheel with plastic housing.