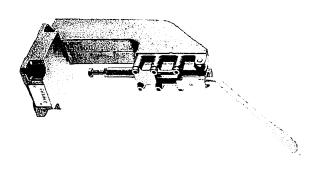

## **TOGGLE HAND PRESS**

MODEL P1200PR 714-8793

press.

Bench mounted manual toggle

5 mm extended 10 mm 15 mm 20 mm 25 mm 30 mm 35 mm 40 mm 45 mm 48 mm 49 mm Fully extended 70 72 85 100 110 150 220 290 930

With 15 daN handle force the output force is:

Fully retracted

5 mm extended

705

precision ground steel plunger. fixed height work head.

7.35 kg

louminal bolding force: 1200 daN.

Quality Features:

S.G. Iron framecasting.

E-Mail: sales@brauer.co.ul www.brauer.co.ul

1002