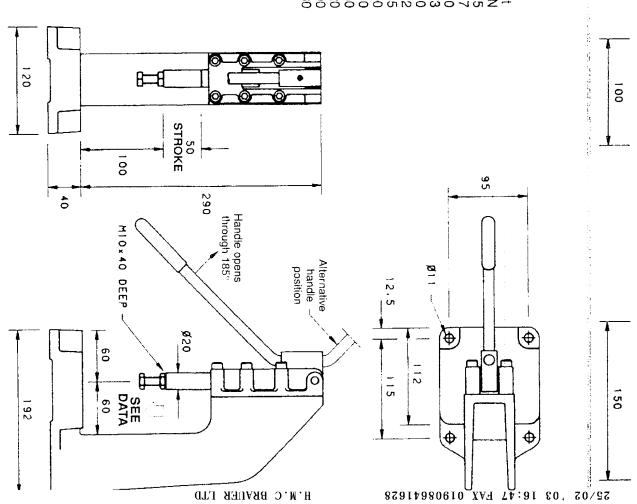

## **TOGGLE HAND PRESS**

MODEL P1200PR 714-8793

press.

Bench mounted manual toggle

5 mm extended 10 mm 15 mm 20 mm 25 mm 30 mm 35 mm 40 mm 45 mm 48 mm 49 mm Fully extended 70 72 85 100 110 150 220 290 930

With 15 daN handle force the output force is:

Fully retracted

5 mm extended

705

precision ground steel plunger. fixed height work head.

7.35 kg

louminal bolding force: 1200 daN.

Quality Features:

S.G. Iron framecasting.

E-Mail: sales@brauer.co.ul www.brauer.co.ul

1002