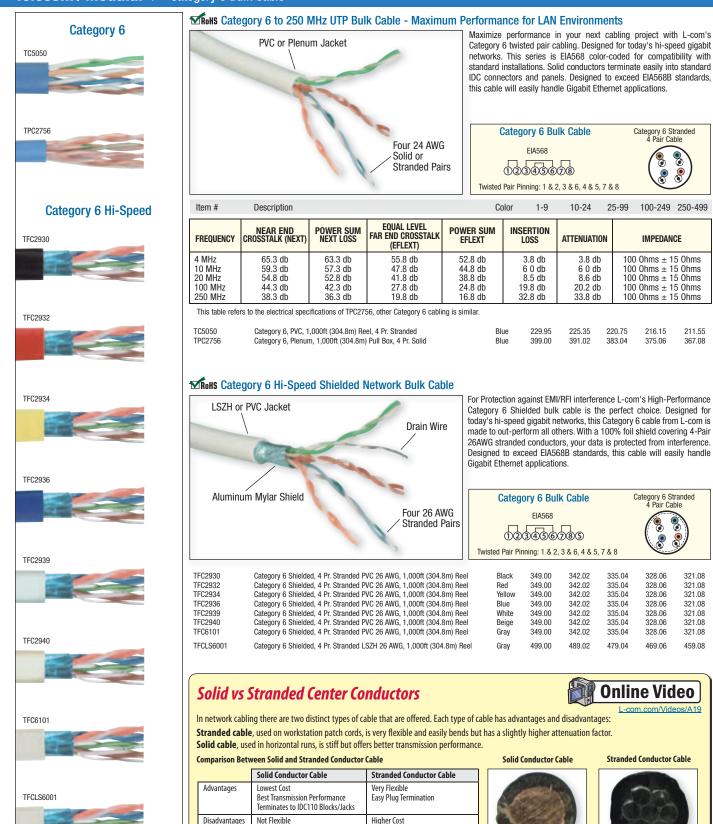

## Telecom / Modular 🕨 Category 6 Bulk Cable

Difficult to terminate to plug

Tips Easy-to-understand tips to help with some of today's popular product applications. <u>L-com.com/Tips</u>

Recommended Distance (<10m) Higher Attenuation Cannot connect to IDC 110 blocks