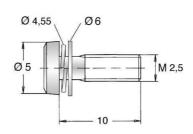

## Sems Screws Form Z 4-1 Pan Head D7985T M2,5x10 Steel zinc 81.55.246

| Туре              | Screw Assemblies           |
|-------------------|----------------------------|
| Thread            | M2.5                       |
| Length            | 10.00 mm                   |
| Model             | Flat+spring lock washer    |
| Design            | Torx                       |
| Material          | Steel 8.8                  |
| Plating           | Zinc (clear chromate blue) |
| Head Dia.         | 5.00 mm                    |
| Head Height       | 2.40 mm                    |
| RoHS II compliant | ves                        |