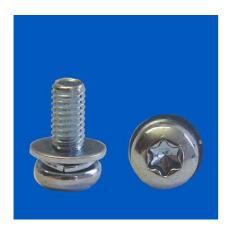

## Sems Screws Form Z 4-1 Pan Head D7985T M2,5x10 Steel zinc 81.55.246

| Туре              | Screw Assemblies           |
|-------------------|----------------------------|
| Thread            | M2.5                       |
| Length            | 10.00 mm                   |
| Model             | Flat+spring lock washer    |
| Design            | Torx                       |
| Material          | Steel 8.8                  |
| Plating           | Zinc (clear chromate blue) |
| Head Dia.         | 5.00 mm                    |
| Head Height       | 2.40 mm                    |
| RoHS II compliant | ves                        |