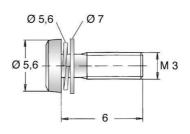

## Sems Screws Form Z4-1 Pan Head D7985T M3x06 Steel zinc pl 81.55.326

| Туре              | Screw Assemblies           |
|-------------------|----------------------------|
|                   |                            |
| Thread            | M3                         |
| Length            | 6.00 mm                    |
| Model             | Flat+spring lock washer    |
| Design            | Torx                       |
| Material          | Steel 8.8                  |
| Plating           | Zinc (clear chromate blue) |
| Head Dia.         | 5.60 mm                    |
| Head Height       | 2.40 mm                    |
| RoHS II compliant | yes                        |
| Reach/SVHC free   | yes                        |
|                   |                            |