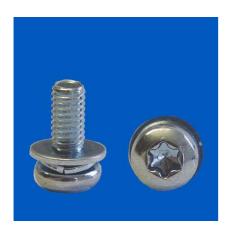

## Sems Screws Form Z4-1 Pan Head D7985T M3x06 Steel zinc pl 81.55.326

| Туре              | Screw Assemblies           |
|-------------------|----------------------------|
|                   |                            |
| Thread            | M3                         |
| Length            | 6.00 mm                    |
| Model             | Flat+spring lock washer    |
| Design            | Torx                       |
| Material          | Steel 8.8                  |
| Plating           | Zinc (clear chromate blue) |
| Head Dia.         | 5.60 mm                    |
| Head Height       | 2.40 mm                    |
| RoHS II compliant | yes                        |
| Reach/SVHC free   | yes                        |
|                   |                            |