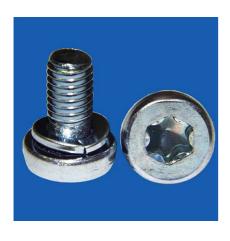

## Screw and washer assembly/D6900-3 Pan Head M3x8 Steel zinc plated 81.55.332

| Туре              | Screw Assemblies           |
|-------------------|----------------------------|
| Thread            | M3                         |
| Length            | 8.00 mm                    |
| Model             | with spring washer         |
| Design            | Torx                       |
| Material          | Steel 8.8                  |
| Plating           | Zinc (clear chromate blue) |
| Head Dia.         | 6.00 mm                    |
| Head Height       | 2.40 mm                    |
| RoHS II compliant | yes                        |
| Reach/SVHC free   | yes                        |
|                   |                            |