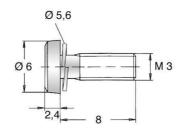

## Screw and washer assembly/D6900-3 Pan Head M3x8 Steel zinc plated 81.55.332

| Туре              | Screw Assemblies           |
|-------------------|----------------------------|
| Thread            | M3                         |
| Length            | 8.00 mm                    |
| Model             | with spring washer         |
| Design            | Torx                       |
| Material          | Steel 8.8                  |
| Plating           | Zinc (clear chromate blue) |
| Head Dia.         | 6.00 mm                    |
| Head Height       | 2.40 mm                    |
| RoHS II compliant | yes                        |
| Reach/SVHC free   | yes                        |
|                   |                            |