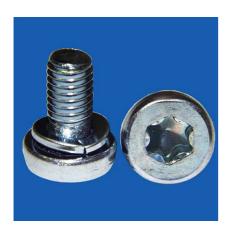

## Screw and washer assembly/D6900-3 Pan Head M4x08 Steel Zinc plated 81.55.432

| Туре              | Screw Assemblies           |
|-------------------|----------------------------|
| Thread            | M4                         |
| Length            | 8.00 mm                    |
| Model             | with spring washer         |
| Design            | Torx                       |
| Material          | Steel 8.8                  |
| Plating           | Zinc (clear chromate blue) |
| Specials          | Washer Dia. 6.95 mm        |
| Head Dia.         | 8.00 mm                    |
| Head Height       | 3.10 mm                    |
| RoHS II compliant | yes                        |
|                   |                            |