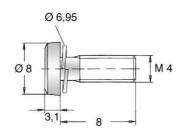

## Screw and washer assembly/D6900-3 Pan Head M4x08 Steel Zinc plated 81.55.432

| Туре              | Screw Assemblies           |
|-------------------|----------------------------|
| Thread            | M4                         |
| Length            | 8.00 mm                    |
| Model             | with spring washer         |
| Design            | Torx                       |
| Material          | Steel 8.8                  |
| Plating           | Zinc (clear chromate blue) |
| Specials          | Washer Dia. 6.95 mm        |
| Head Dia.         | 8.00 mm                    |
| Head Height       | 3.10 mm                    |
| RoHS II compliant | yes                        |
|                   |                            |