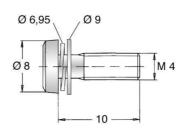

## Sems Screws Form Z4-1 Pan Head M4x10 Steel Zinc plated 81.55.446

| Туре              | Screw Assemblies           |
|-------------------|----------------------------|
| Thread            | M4                         |
| Length            | 10.00 mm                   |
| Model             | Flat+spring lock washer    |
| Design            | Torx                       |
| Material          | Steel 8.8                  |
| Plating           | Zinc (clear chromate blue) |
| Head Dia.         | 8.00 mm                    |
| Head Height       | 3.00 mm                    |
| RoHS II compliant | yes                        |
|                   |                            |