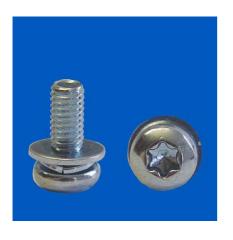

## Sems Screws Form Z4-1 Pan Head M4x10 Steel Zinc plated 81.55.446

| Туре              | Screw Assemblies           |
|-------------------|----------------------------|
| Thread            | M4                         |
| Length            | 10.00 mm                   |
| Model             | Flat+spring lock washer    |
| Design            | Torx                       |
| Material          | Steel 8.8                  |
| Plating           | Zinc (clear chromate blue) |
| Head Dia.         | 8.00 mm                    |
| Head Height       | 3.00 mm                    |
| RoHS II compliant | yes                        |
|                   |                            |