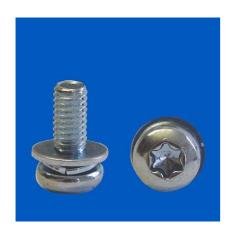

## Sems Screws Form Z4-1 Pan Head D7985T M5x10 Steel zinc pl 81.55.546

| Туре              | Screw Assemblies               |
|-------------------|--------------------------------|
| Thread            | M5                             |
| Length            | 10.00 mm                       |
| Model             | Flat+spring lock washer        |
| Design            | Torx                           |
| Material          | Steel 8.8                      |
| Plating           | Zinc (clear chromate blue)     |
| Specials          | Washers: DIN 6902 and DIN 6904 |
| Head Dia.         | 9.50 mm                        |
| Head Height       | 3.80 mm                        |
| RoHS II compliant | yes                            |