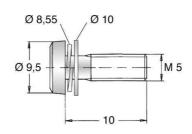

## Sems Screws Form Z4-1 Pan Head D7985T M5x10 Steel zinc pl 81.55.546

| Туре              | Screw Assemblies               |
|-------------------|--------------------------------|
| Thread            | M5                             |
| Length            | 10.00 mm                       |
| Model             | Flat+spring lock washer        |
| Design            | Torx                           |
| Material          | Steel 8.8                      |
| Plating           | Zinc (clear chromate blue)     |
| Specials          | Washers: DIN 6902 and DIN 6904 |
| Head Dia.         | 9.50 mm                        |
| Head Height       | 3.80 mm                        |
| RoHS II compliant | yes                            |