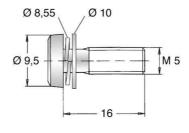

## Sems Screws Form Z4-1 Pan Head D7985T M5x16 Steel zinc pl 81.55.566

| Туре                     | Screw Assemblies               |
|--------------------------|--------------------------------|
| Thread                   | M5                             |
| Length                   | 16.00 mm                       |
| Model                    | Flat+spring lock washer        |
| Design                   | Torx                           |
| Material                 | Steel 8.8                      |
| Plating                  | Zinc (clear chromate blue)     |
| Specials                 | Washers: DIN 6902 and DIN 6905 |
| Head Dia.                | 9.50 mm                        |
| Head Height              | 3.80 mm                        |
| <b>RoHS II compliant</b> | yes                            |
|                          |                                |