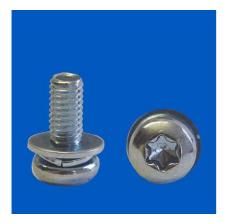

## Sems Screws Form Z4-1 Pan Head D7985T M5x16 Steel zinc pl 81.55.566

| Туре                     | Screw Assemblies               |
|--------------------------|--------------------------------|
| Thread                   | M5                             |
| Length                   | 16.00 mm                       |
| Model                    | Flat+spring lock washer        |
| Design                   | Torx                           |
| Material                 | Steel 8.8                      |
| Plating                  | Zinc (clear chromate blue)     |
| Specials                 | Washers: DIN 6902 and DIN 6905 |
| Head Dia.                | 9.50 mm                        |
| Head Height              | 3.80 mm                        |
| <b>RoHS II compliant</b> | yes                            |
|                          |                                |