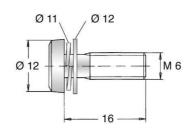

## Sems Screws Form Z4-1 Pan Head D7985T M6x16 Steel zinc pl 81.55.666

| Туре              | Screw Assemblies               |
|-------------------|--------------------------------|
| Thread            | M6                             |
| Length            | 16.00 mm                       |
| Model             | Flat+spring lock washer        |
| Design            | Torx                           |
| Material          | Steel 8.8                      |
| Plating           | Zinc (clear chromate blue)     |
| Specials          | Washers: DIN 6902 and DIN 6904 |
| Head Dia.         | 12.00 mm                       |
| Head Height       | 3.80 mm                        |
| RoHS II compliant | yes                            |
| Reach/SVHC free   | no                             |