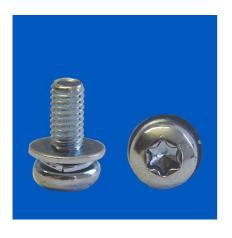

## Sems Screws Form Z4-1 Pan Head D7985T M6x16 Steel zinc pl 81.55.666

| Туре              | Screw Assemblies               |
|-------------------|--------------------------------|
| Thread            | M6                             |
| Length            | 16.00 mm                       |
| Model             | Flat+spring lock washer        |
| Design            | Torx                           |
| Material          | Steel 8.8                      |
| Plating           | Zinc (clear chromate blue)     |
| Specials          | Washers: DIN 6902 and DIN 6904 |
| Head Dia.         | 12.00 mm                       |
| Head Height       | 3.80 mm                        |
| RoHS II compliant | yes                            |
| Reach/SVHC free   | no                             |