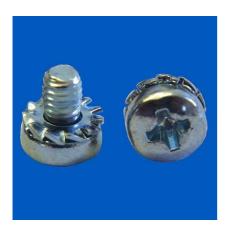

## Sems Screws Form Z 4

81.57.342

| Туре              | Screw Assemblies             |
|-------------------|------------------------------|
| Thread            | M3                           |
| Length            | 10.00 mm                     |
| Model             | DIN 7985 / ISO 7085 Pan Head |
| Design            | Cross Recess Phillips Drive  |
| Material          | Steel                        |
| Plating           | Zinc (clear chromate blue)   |
| Specials          | Washer Dia. 5.6 mm           |
| Head Dia.         | 6.00 mm                      |
| Head Height       | 2.40 mm                      |
| RoHS II compliant | yes                          |
|                   |                              |

Sems Screws Form Z 4 / Pan Head M3x10 Steel zinc plated 81.58.342 Similar products

Phone Fax Email

+49 8104 66 23 88 +49 8104 66 23 99 info@ettinger.de

Delivery address

Ottostrasse 5 85649 Hofolding, Germany Postfach 11 61

Product No.

81.57.342

Mailing address

85647 Brunnthal, Germany