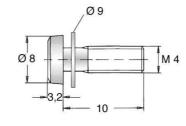

## Sems Screws Form Z 1 Pan Head D7985Z M4x10 Steel zinc pl 81.58.440

| Туре                     | Screw Assemblies           |
|--------------------------|----------------------------|
| Thread                   | M4                         |
| Length                   | 10.00 mm                   |
| Model                    | with flat washer           |
| Design                   | Hex-Drive-Z Pozidriv       |
| Material                 | Steel                      |
| Plating                  | Zinc (clear chromate blue) |
| Specials                 | Washer Dia. 9.0 mm         |
| Head Dia.                | 8.00 mm                    |
| Head Height              | 3.20 mm                    |
| <b>RoHS II compliant</b> | yes                        |