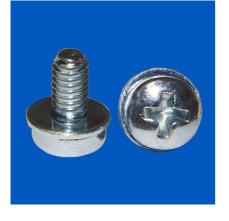

## Sems Screws Form Z 1 Pan Head D7985Z M4x10 Steel zinc pl 81.58.440

| Туре                     | Screw Assemblies           |
|--------------------------|----------------------------|
| Thread                   | M4                         |
| Length                   | 10.00 mm                   |
| Model                    | with flat washer           |
| Design                   | Hex-Drive-Z Pozidriv       |
| Material                 | Steel                      |
| Plating                  | Zinc (clear chromate blue) |
| Specials                 | Washer Dia. 9.0 mm         |
| Head Dia.                | 8.00 mm                    |
| Head Height              | 3.20 mm                    |
| <b>RoHS II compliant</b> | yes                        |