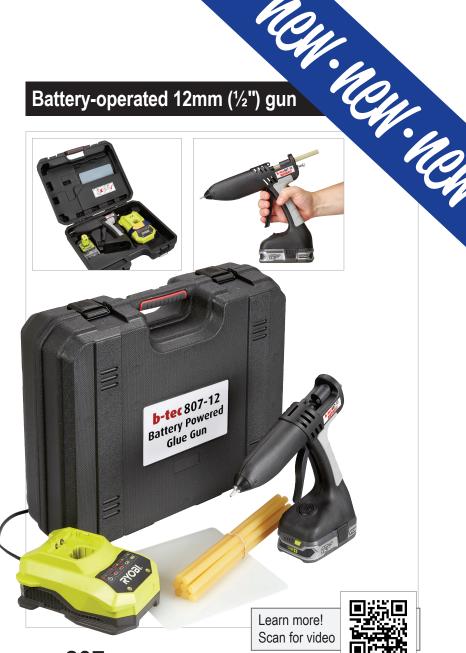

## Battery-operated 12mm (½") gun

#### b-tec-**807**-KIT

Completely portable, robust 12mm (1/2") glue gun that runs on battery power. Easy and comfortable to use, with medium output, 3 minute warm-up time & illuminated on/off switch. Comes complete with battery, charger and carry case.

#### Completely portable

The b-tec 807 is powered by a rechargeable battery, allowing it to be completely portable. With no power cables, users have the ability to work virtually anywhere. It offers great accessibility, making it ideal for trickier applications such as attaching low-voltage cables for security and telephone installation, holding under-floor electric heating elements in place before screeding, window dressing and creating exhibition displays, carrying out car body-work repairs, and attaching carpet gripper to floors, to name but a few.

#### 4 packages available

The b-tec 807 can be purchased in a kit along with one RYOBI® 18V 1.5Ah lithium+ battery and corresponding charger in a robust plastic carrying case. Alternatively, the gun can also be purchased by itself, with or without a case. Separate battery and charger sets are available to be purchased alone, too.