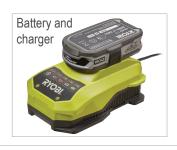

#### 4 packages available

The b-tec 807 can be purchased in a kit along with one RYOBI® 18V 1.5Ah lithium+ battery and corresponding charger in a robust plastic carrying case. Alternatively, the gun can also be purchased by itself, with or without a case. Separate battery and charger sets are available to be purchased alone, too.

#### b-tec-**807**-KIT

Completely portable, robust 12mm (1/2") glue gun that runs on battery power. Easy and comfortable to use, with medium output, 3 minute warm-up time & illuminated on/off switch. Comes complete with battery, charger and carry case.