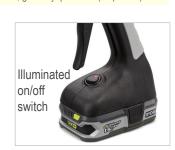

#### Fast warm-up

Just flip the b-tec 807's illuminated on/off switch to start it up, and it will reach operating temperature in only 3 minutes - so it won't sap away the battery power as it's heating up.