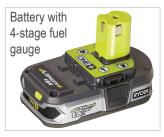

#### Quick and simple charging

The b-tec 807 has been designed to use the widely available RYOBI® 18V 1.5Ah lithium+ consumer power tool battery system, which is also used to power a large range of RYOBI® portable power tools. This battery, along with its charger, can achieve recharge times of approx. 60 minutes. So it's easy to keep your gun charged and ready to go. Plus, the battery includes an on-board 4-stage fuel gauge to indicate how much charge is remaining, making it even easier to know when you need a top-up.